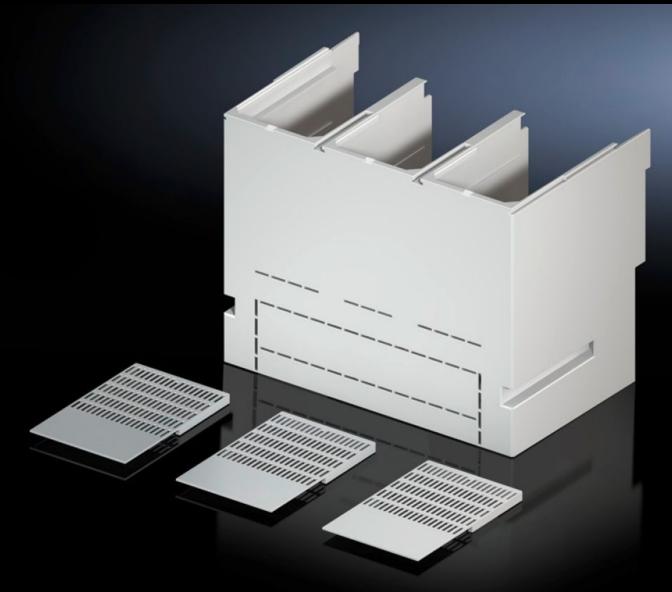

# Contact hazard protection cover plate

State: 2025.7.13 (Source: rittal.com/lt-en)

## SV 9677.790 - Contact hazard protection cover plate for component adaptors

To cover the connector kit at the front.

#### **Features**

| Model No.             | SV 9677.790                                                                                                                                                                                                         |
|-----------------------|---------------------------------------------------------------------------------------------------------------------------------------------------------------------------------------------------------------------|
| Product description   | To cover the connector kit at the front. The cover may also optionally be used for the switchgear cable connection. Open cable accesses in the contact hazard protection cover may be sealed using the side panels. |
| Material              | Polyamide Fire protection corresponding to UL 94-V0                                                                                                                                                                 |
| Supply includes       | Side panels                                                                                                                                                                                                         |
| Packs of              | 1 pc(s).                                                                                                                                                                                                            |
| Net weight            | 0.88                                                                                                                                                                                                                |
| Gross weight          | 1.24                                                                                                                                                                                                                |
| Customs tariff number | 39269097                                                                                                                                                                                                            |
| EAN                   | 4028177707016                                                                                                                                                                                                       |
| ETIM 9                | EC000775                                                                                                                                                                                                            |
| ECLASS 8.0            | 27142116                                                                                                                                                                                                            |