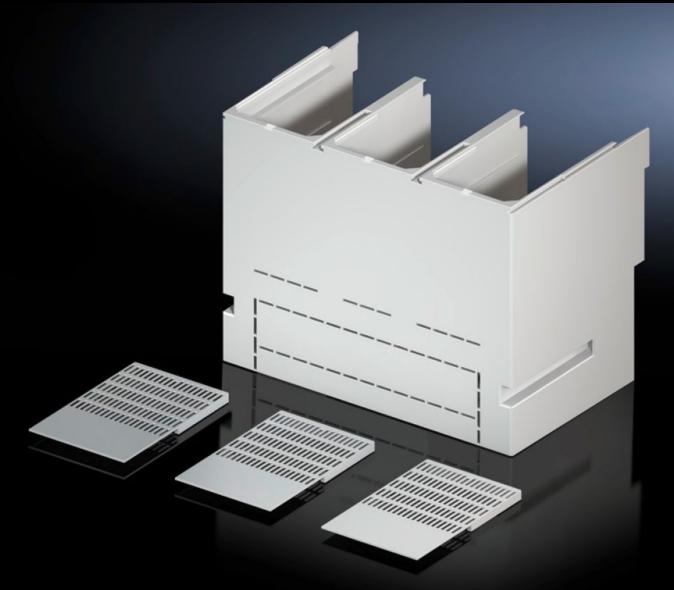

## SV 9677.798 - Contact hazard protection cover plate for component adaptors

To cover the connector kit at the front.

## Features

| Model No.                   | SV 9677.798                                                                                                                                                                                                                  |
|-----------------------------|------------------------------------------------------------------------------------------------------------------------------------------------------------------------------------------------------------------------------|
| Product description         | To cover the connector kit at the front. The cover may also<br>optionally be used for the switchgear cable connection. Open cable<br>accesses in the contact hazard protection cover may be sealed<br>using the side panels. |
| Material                    | Polyamide<br>Fire protection corresponding to UL 94-V0                                                                                                                                                                       |
| Supply includes             | Side panels                                                                                                                                                                                                                  |
| To fit manufacturer (model) | Schneider Electric (NS1600)                                                                                                                                                                                                  |
| Packs of                    | 1 pc(s).                                                                                                                                                                                                                     |
| Net weight                  | 1                                                                                                                                                                                                                            |
| Gross weight                | 1.3                                                                                                                                                                                                                          |
| Customs tariff number       | 85369095                                                                                                                                                                                                                     |
| EAN                         | 4028177805378                                                                                                                                                                                                                |
| ETIM 9                      | EC000775                                                                                                                                                                                                                     |
| ECLASS 8.0                  | 27142116                                                                                                                                                                                                                     |