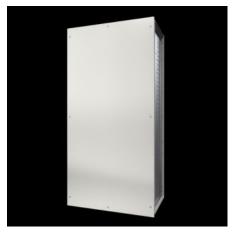

# VX 9680.005 - Bayed enclosure system VX25 Fuse-switch-disconnector enclosure

Baying systems for the distribution of electrical power with NH slimline fuse-switch disconnectors (ABB or Jean Müller).

#### **Features**

| VX 9680.005                                                         |                                                                   |
|---------------------------------------------------------------------|-------------------------------------------------------------------|
| Sheet steel, 1.5 mm                                                 |                                                                   |
| Enclosure frame: Dipcoat-primed                                     |                                                                   |
| Door, roof and rear panel: Dipcoat-primed, powder-coated on the     |                                                                   |
| outside, textured paint                                             |                                                                   |
| Gland plates: Zinc-plated                                           |                                                                   |
| RAL 7035                                                            |                                                                   |
| Enclosure frame<br>Door<br>Roof plate<br>Rear panel<br>Gland plates |                                                                   |
|                                                                     | Front trim panels                                                 |
|                                                                     | Lock: 3 mm double-bit                                             |
|                                                                     | Compartment side panels                                           |
|                                                                     | Locating frame for disconnectors with fuses (brands ABB SlimLine/ |
| Jean Müller SASIL)                                                  |                                                                   |
|                                                                     |                                                                   |