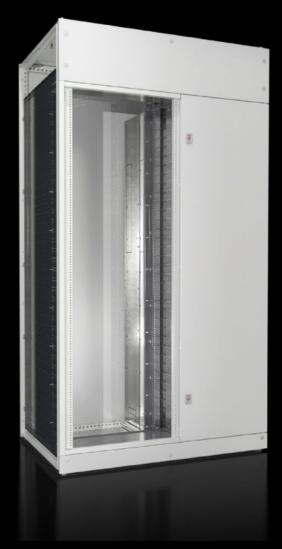

# VX 9680.005 - Bayed enclosure system VX25 Fuse-switch-disconnector enclosure

Baying systems for the distribution of electrical power with NH slimline fuse-switch disconnectors (ABB or Jean Müller).

#### **Features**

| VX 9680.005                                                         |                                                                   |
|---------------------------------------------------------------------|-------------------------------------------------------------------|
| Sheet steel, 1.5 mm                                                 |                                                                   |
| Enclosure frame: Dipcoat-primed                                     |                                                                   |
| Door, roof and rear panel: Dipcoat-primed, powder-coated on the     |                                                                   |
| outside, textured paint                                             |                                                                   |
| Gland plates: Zinc-plated                                           |                                                                   |
| RAL 7035                                                            |                                                                   |
| Enclosure frame<br>Door<br>Roof plate<br>Rear panel<br>Gland plates |                                                                   |
|                                                                     | Front trim panels                                                 |
|                                                                     | Lock: 3 mm double-bit                                             |
|                                                                     | Compartment side panels                                           |
|                                                                     | Locating frame for disconnectors with fuses (brands ABB SlimLine/ |
| Jean Müller SASIL)                                                  |                                                                   |
|                                                                     |                                                                   |