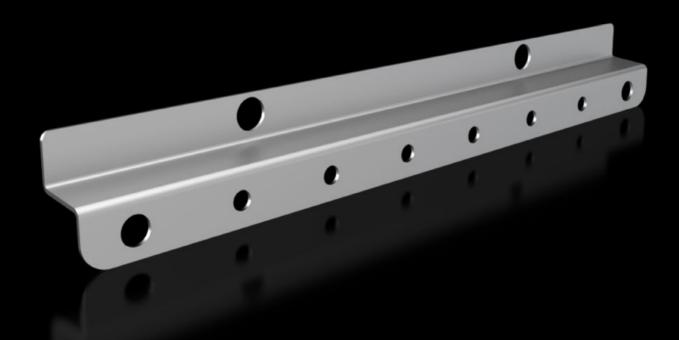

### SV 9681.204 - Perforated mounting strip for partial door

For retrospective external mounting on partial doors, with 25 mm hole pitch pattern for mounting individual items on the rear of doors such as cable ducts, conduit holders, etc.

#### **Features**

| Model No.                              | SV 9681.204                                                                                                                                                                                                                                                                                         |
|----------------------------------------|-----------------------------------------------------------------------------------------------------------------------------------------------------------------------------------------------------------------------------------------------------------------------------------------------------|
| Product description                    | For retrospective external mounting on partial doors. The perforated mounting strips have a 25 mm pitch pattern of holes and may be used for mounting individual accessories such as cable ducts, conduit holders etc. on the rear of the door. Hole diameter of perforated mounting strip: 4.5 mm. |
| Material                               | Sheet steel, 1 mm                                                                                                                                                                                                                                                                                   |
| Surface finish                         | Zinc-plated                                                                                                                                                                                                                                                                                         |
| Supply includes                        | Assembly parts                                                                                                                                                                                                                                                                                      |
| Length                                 | 198 mm                                                                                                                                                                                                                                                                                              |
| Assembly instruction                   | For 1000 mm enclosure width: 1 x 9681.204 and 1 x 9681.206                                                                                                                                                                                                                                          |
| Dimensions                             | Length: 198 mm                                                                                                                                                                                                                                                                                      |
| To fit                                 | Width: 400 mm                                                                                                                                                                                                                                                                                       |
| OUT_SUITABLE_FOR_PARTIAL_DO OR_HEIGHTS | 200 - 800 mm                                                                                                                                                                                                                                                                                        |
| Packs of                               | 10 pc(s).                                                                                                                                                                                                                                                                                           |
| Net weight                             | 0.6                                                                                                                                                                                                                                                                                                 |
| PCF per pack (cradle-to-gate)          | 2.4 kg CO2 eq (Cat B)                                                                                                                                                                                                                                                                               |