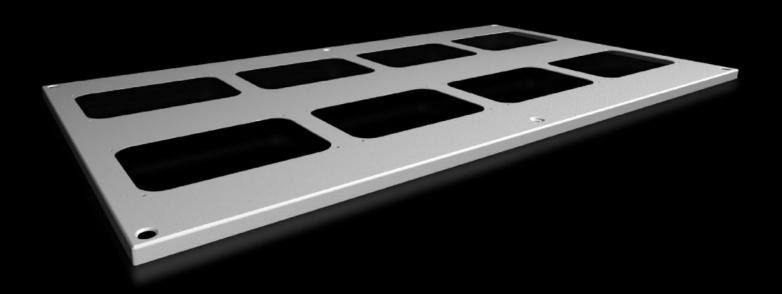

# SV 9681.516 - Roof plate for cable entry glands for VX, VX IT

For enclosures without roof plate and in exchange for the standard roof in other enclosures.

#### **Features**

| Model No.                             | SV 9681.516                                                                                                    |
|---------------------------------------|----------------------------------------------------------------------------------------------------------------|
| Product description                   | For enclosures without roof plate and in exchange for the standard roof.                                       |
| Material                              | Sheet steel, 1.5 mm                                                                                            |
| Surface finish                        | Textured paint                                                                                                 |
| Colour                                | RAL 7035                                                                                                       |
| Supply includes                       | Assembly parts                                                                                                 |
| Number of required cable entry glands | 8                                                                                                              |
| To fit                                | Width: = 1,100 mm<br>Depth: = 600 mm                                                                           |
| Packs of                              | 1 pc(s).                                                                                                       |
| Net weight                            | 6.3                                                                                                            |
| Gross weight                          | 6.7                                                                                                            |
| PCF per pack (cradle-to-gate)         | 25.5 kg CO2 eq (Cat B)                                                                                         |
| Note on PCF category                  | Category B: PCF value (cradle-to-gate) based on the product weight, approximately calculated and self-declared |
| Customs tariff number                 | 73269098                                                                                                       |
| EAN                                   | 4028177926578                                                                                                  |
| ETIM 9                                | EC000744                                                                                                       |
| ECLASS 8.0                            | 27182405                                                                                                       |