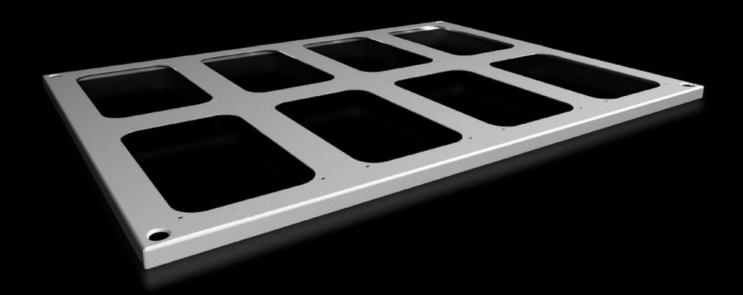

# SV 9681.586 - Roof plate for cable entry glands for VX, VX IT

For enclosures without roof plate and in exchange for the standard roof in other enclosures.

#### **Features**

| Model No.                             | SV 9681.586                                                                                                    |
|---------------------------------------|----------------------------------------------------------------------------------------------------------------|
| Product description                   | For enclosures without roof plate and in exchange for the standard roof.                                       |
| Material                              | Sheet steel, 1.5 mm                                                                                            |
| Surface finish                        | Textured paint                                                                                                 |
| Colour                                | RAL 7035                                                                                                       |
| Supply includes                       | Assembly parts                                                                                                 |
| Number of required cable entry glands | 8                                                                                                              |
| To fit                                | Width: = 800 mm<br>Depth: = 600 mm                                                                             |
| Packs of                              | 1 pc(s).                                                                                                       |
| Net weight                            | 3.46                                                                                                           |
| Gross weight                          | 4.38                                                                                                           |
| PCF per pack (cradle-to-gate)         | 16.7 kg CO2 eq (Cat B)                                                                                         |
| Note on PCF category                  | Category B: PCF value (cradle-to-gate) based on the product weight, approximately calculated and self-declared |
| Customs tariff number                 | 73269098                                                                                                       |
| EAN                                   | 4028177926592                                                                                                  |
| ETIM 9                                | EC000744                                                                                                       |
| ECLASS 8.0                            | 27182405                                                                                                       |
|                                       |                                                                                                                |