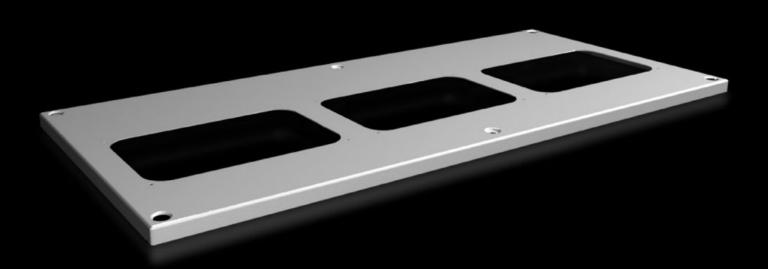

# SV 9681.594 - Roof plate for cable entry glands for VX, VX IT

For enclosures without roof plate and in exchange for the standard roof in other enclosures.

#### **Features**

| Model No.                             | SV 9681.594                                                                                                    |
|---------------------------------------|----------------------------------------------------------------------------------------------------------------|
| Product description                   | For enclosures without roof plate and in exchange for the standard roof.                                       |
| Material                              | Sheet steel, 1.5 mm                                                                                            |
| Surface finish                        | Textured paint                                                                                                 |
| Colour                                | RAL 7035                                                                                                       |
| Supply includes                       | Assembly parts                                                                                                 |
| Number of required cable entry glands | 3                                                                                                              |
| To fit                                | Width: = 850 mm<br>Depth: = 400 mm                                                                             |
| Packs of                              | 1 pc(s).                                                                                                       |
| Net weight                            | 1.8                                                                                                            |
| Gross weight                          | 4.04                                                                                                           |
| PCF per pack (cradle-to-gate)         | 15.4 kg CO2 eq (Cat B)                                                                                         |
| Note on PCF category                  | Category B: PCF value (cradle-to-gate) based on the product weight, approximately calculated and self-declared |
| Customs tariff number                 | 73269098                                                                                                       |
| EAN                                   | 4028177926639                                                                                                  |
| ETIM 9                                | EC000744                                                                                                       |
| ECLASS 8.0                            | 27182405                                                                                                       |
|                                       |                                                                                                                |