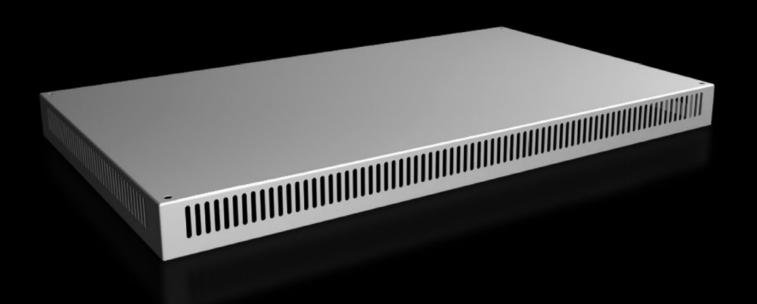

# SV 9681.806 - Roof plate IP 2X with ventilation hole for VX, VX IT

For enclosures without roof plate and in exchange for the standard roof in other enclosures.

#### **Features**

| Model No.             | SV 9681.806                                                              |
|-----------------------|--------------------------------------------------------------------------|
| Product description   | For enclosures without roof plate and in exchange for the standard roof. |
| Material              | Sheet steel, 1.5 mm                                                      |
| Surface finish        | Textured paint                                                           |
| Colour                | RAL 7035                                                                 |
| Supply includes       | Assembly parts                                                           |
| Build-up height       | 72 mm                                                                    |
| To fit                | Width: = 1,000 mm<br>Depth: = 600 mm                                     |
| Packs of              | 1 pc(s).                                                                 |
| Net weight            | 10.6                                                                     |
| Gross weight          | 10.6                                                                     |
| Customs tariff number | 73269098                                                                 |
| EAN                   | 4028177926707                                                            |
| ETIM 9                | EC000744                                                                 |
| ECLASS 8.0            | 27182405                                                                 |
|                       |                                                                          |