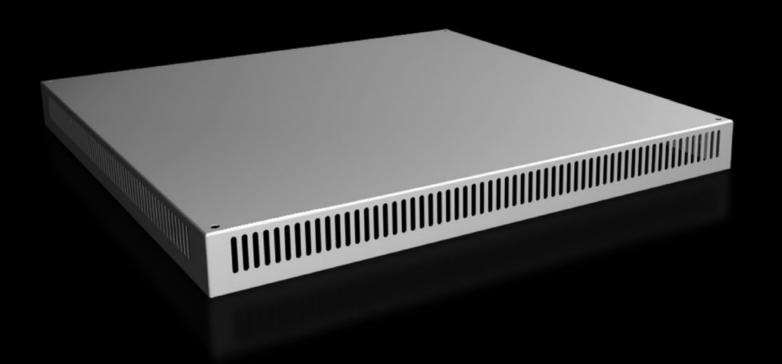

# Roof plate IP 2X with ventilation hole

State: 2025.8.29 (Source: rittal.com/lt-en)

# SV 9681.888 - Roof plate IP 2X with ventilation hole for VX, VX IT

For enclosures without roof plate and in exchange for the standard roof in other enclosures.

#### **Features**

| Model No.             | SV 9681.888                                                              |
|-----------------------|--------------------------------------------------------------------------|
| Product description   | For enclosures without roof plate and in exchange for the standard roof. |
| Material              | Sheet steel, 1.5 mm                                                      |
| Surface finish        | Textured paint                                                           |
| Colour                | RAL 7035                                                                 |
| Supply includes       | Assembly parts                                                           |
| Build-up height       | 72 mm                                                                    |
| To fit                | Width: = 800 mm<br>Depth: = 800 mm                                       |
| Packs of              | 1 pc(s).                                                                 |
| Net weight            | 10.05                                                                    |
| Gross weight          | 11.04                                                                    |
| Customs tariff number | 94039910                                                                 |
| EAN                   | 4028177926660                                                            |
| ETIM 9                | EC000744                                                                 |
| ECLASS 8.0            | 27182405                                                                 |
|                       |                                                                          |