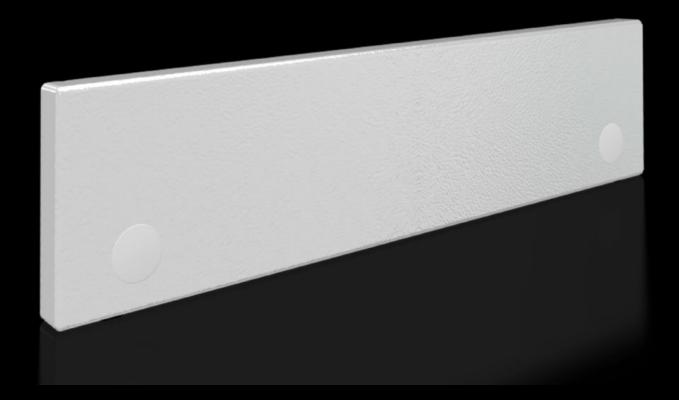

## SV 9682.314 - Front trim panel, top, solid for VX

To finish off at the top when using partial doors.

#### **Features**

| Model No.                     | SV 9682.314                                                                                                                                                                                                                                       |
|-------------------------------|---------------------------------------------------------------------------------------------------------------------------------------------------------------------------------------------------------------------------------------------------|
| Design                        | solid                                                                                                                                                                                                                                             |
| Product description           | To finish off the modular front design at the top when using partial doors. The front trim panels may be removed from the outside by unscrewing. The cross member required for mounting is included with the supply of the mounted partial doors. |
| Material                      | Sheet steel, 1.5 mm                                                                                                                                                                                                                               |
| Surface finish                | Textured paint                                                                                                                                                                                                                                    |
| Colour                        | RAL 7035                                                                                                                                                                                                                                          |
| Supply includes               | Assembly parts                                                                                                                                                                                                                                    |
| Dimensions                    | Height: 100 mm                                                                                                                                                                                                                                    |
| To fit                        | Width: = 400 mm                                                                                                                                                                                                                                   |
| Packs of                      | 1 pc(s).                                                                                                                                                                                                                                          |
| Net weight                    | 1                                                                                                                                                                                                                                                 |
| Gross weight                  | 1.02                                                                                                                                                                                                                                              |
| PCF per pack (cradle-to-gate) | 3.8 kg CO2 eq (Cat B)                                                                                                                                                                                                                             |
| Note on PCF category          | Category B: PCF value (cradle-to-gate) based on the product weight approximately calculated and self-declared                                                                                                                                     |
| Customs tariff number         | 83024200                                                                                                                                                                                                                                          |
|                               |                                                                                                                                                                                                                                                   |