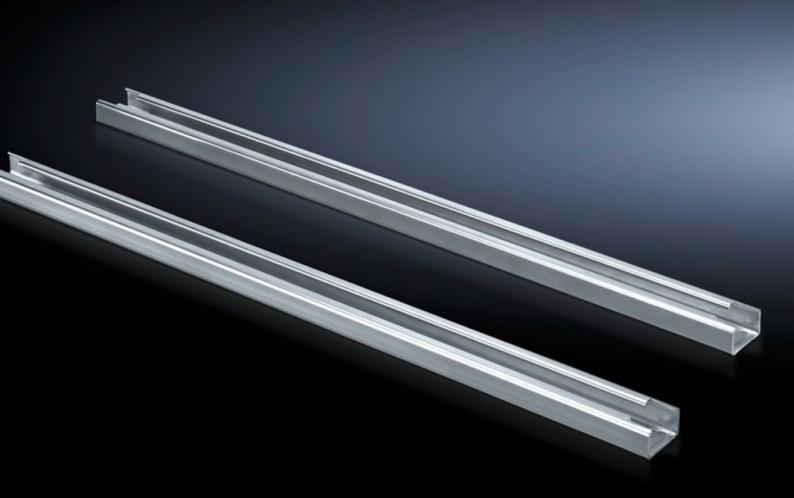

## SV 9683.308 Air circuit-breaker support bar

CLIMATE CONTROL

State: 2025.8.28 (Source: rittal.com/lt-en)

POWER DISTRIBUTION

SOFTWARE & SERVICES

IT INFRASTRUCTURE

FRIEDHELM LOH GROUP

ENCLOSURES

## SV 9683.308 - Air circuit-breaker support bar

For the configuration of air circuit-breakers (ACB) in compartments.