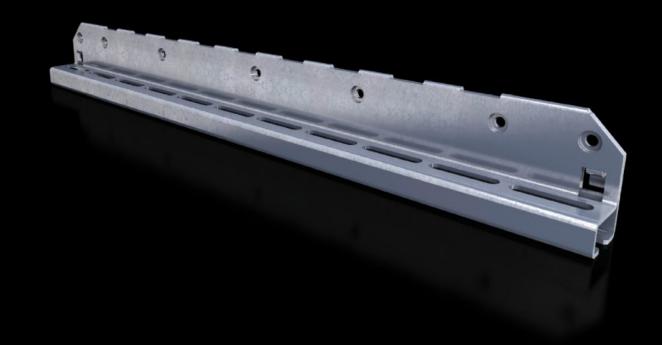

# SV 9683.326 - Mounting bracket for air circuit-breaker support rail

For attaching the air circuit-breaker support rail.

#### **Features**

| Model No.                     | SV 9683.326                                                                                                   |  |
|-------------------------------|---------------------------------------------------------------------------------------------------------------|--|
| Product description           | For attaching the air circuit-breaker support rail to the enclosure section or compartment side panel.        |  |
| Material                      | Sheet steel, 2.5 mm                                                                                           |  |
| Surface finish                | Zinc-plated                                                                                                   |  |
| Supply includes               | Assembly parts                                                                                                |  |
| To fit                        | Depth: = 600 mm                                                                                               |  |
| Packs of                      | 2 pc(s).                                                                                                      |  |
| Net weight                    | 3.4                                                                                                           |  |
| Gross weight                  | 3.646                                                                                                         |  |
| PCF per pack (cradle-to-gate) | 14 kg CO2 eq (Cat B)                                                                                          |  |
| Note on PCF category          | Category B: PCF value (cradle-to-gate) based on the product weight approximately calculated and self-declared |  |
| Customs tariff number         | 73182900                                                                                                      |  |
| EAN                           | 4028177937512                                                                                                 |  |
| ETIM 9                        | EC002270                                                                                                      |  |
| ECLASS 8.0                    | 27400613                                                                                                      |  |
|                               |                                                                                                               |  |