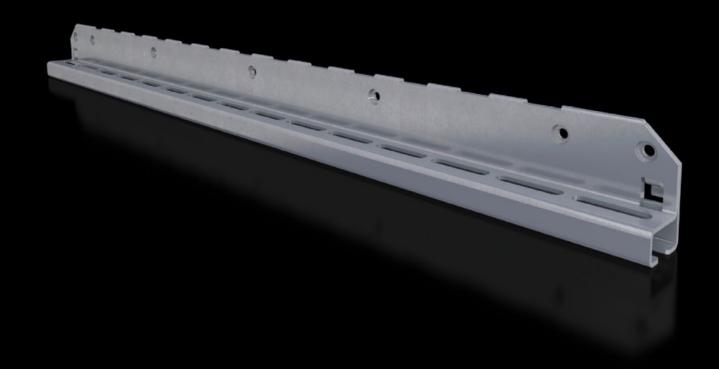

# SV 9683.328 - Mounting bracket for air circuit-breaker support rail

For attaching the air circuit-breaker support rail.

#### **Features**

| Model No.                     | SV 9683.328                                                                                                    |
|-------------------------------|----------------------------------------------------------------------------------------------------------------|
| Product description           | For attaching the air circuit-breaker support rail to the enclosure section or compartment side panel.         |
| Material                      | Sheet steel, 2.5 mm                                                                                            |
| Surface finish                | Zinc-plated                                                                                                    |
| Supply includes               | Assembly parts                                                                                                 |
| To fit                        | Depth: = 800 mm                                                                                                |
| Packs of                      | 2 pc(s).                                                                                                       |
| Net weight                    | 4.7                                                                                                            |
| Gross weight                  | 4.98                                                                                                           |
| PCF per pack (cradle-to-gate) | 19 kg CO2 eq (Cat B)                                                                                           |
| Note on PCF category          | Category B: PCF value (cradle-to-gate) based on the product weight, approximately calculated and self-declared |
| Customs tariff number         | 73182900                                                                                                       |
| EAN                           | 4028177937505                                                                                                  |
| ETIM 9                        | EC002270                                                                                                       |
| ECLASS 8.0                    | 27400613                                                                                                       |
|                               |                                                                                                                |