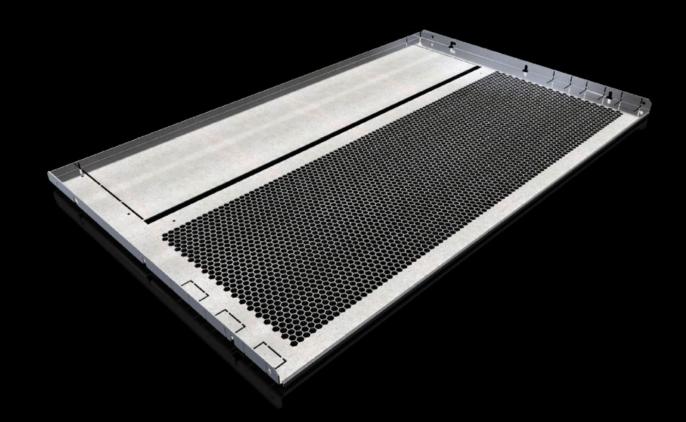

## SV 9683.406 - Compartment divider for VX

For the horizontal separation of compartments.

#### **Features**

| Model No.                     | SV 9683.406                                                                                                                                                                                                                                                                                                                                                                                       |
|-------------------------------|---------------------------------------------------------------------------------------------------------------------------------------------------------------------------------------------------------------------------------------------------------------------------------------------------------------------------------------------------------------------------------------------------|
| Design                        | With louvres                                                                                                                                                                                                                                                                                                                                                                                      |
| Product description           | For the horizontal separation of compartments. In combination with the side panels, this creates Form separation to Form 1 to 4. For attachment to the compartment side panel or the enclosure section. The integral cut-outs with pre-punched knock-out option are used for the vertical routing of control lines or cable ducts and for the routing of distribution busbars or connection kits. |
| Material                      | Sheet steel, 1.5 mm                                                                                                                                                                                                                                                                                                                                                                               |
| Surface finish                | Zinc-plated                                                                                                                                                                                                                                                                                                                                                                                       |
| Supply includes               | Assembly parts                                                                                                                                                                                                                                                                                                                                                                                    |
| Assembly instruction          | For assembling compartments as internal Form separation, compartment side panels are required                                                                                                                                                                                                                                                                                                     |
| Dimensions                    | Width: 911 mm<br>Depth: 580 mm                                                                                                                                                                                                                                                                                                                                                                    |
| To fit                        | Width: = 1,000 mm<br>Depth: = 600 mm                                                                                                                                                                                                                                                                                                                                                              |
| Packs of                      | 2 pc(s).                                                                                                                                                                                                                                                                                                                                                                                          |
| Net weight                    | 8.42                                                                                                                                                                                                                                                                                                                                                                                              |
| Gross weight                  | 9.56                                                                                                                                                                                                                                                                                                                                                                                              |
| PCF per pack (cradle-to-gate) | 35.9 kg CO2 eq (Cat B)                                                                                                                                                                                                                                                                                                                                                                            |
| Note on PCF category          | Category B: PCF value (cradle-to-gate) based on the product weight, approximately calculated and self-declared                                                                                                                                                                                                                                                                                    |
| Customs tariff number         | 73269098                                                                                                                                                                                                                                                                                                                                                                                          |
| EAN                           | 4028177936461                                                                                                                                                                                                                                                                                                                                                                                     |
| ETIM 9                        | EC002525                                                                                                                                                                                                                                                                                                                                                                                          |