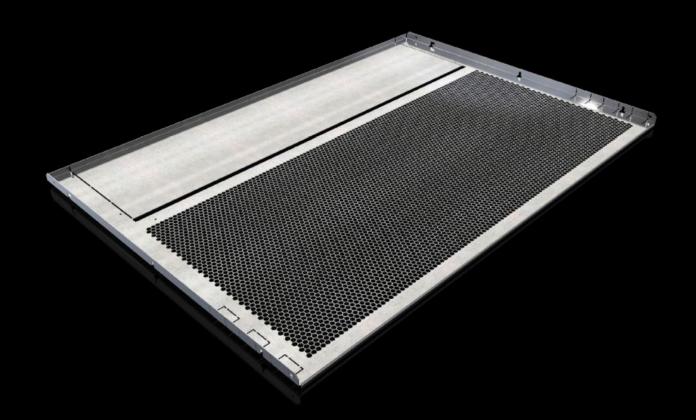

### SV 9683.428 - Compartment divider for VX

For the horizontal separation of compartments.

#### **Features**

| Model No.                     | SV 9683.428                                                                                                                                                                                                                                                                                                                                                                                       |
|-------------------------------|---------------------------------------------------------------------------------------------------------------------------------------------------------------------------------------------------------------------------------------------------------------------------------------------------------------------------------------------------------------------------------------------------|
| Design                        | With louvres                                                                                                                                                                                                                                                                                                                                                                                      |
| Product description           | For the horizontal separation of compartments. In combination with the side panels, this creates Form separation to Form 1 to 4. For attachment to the compartment side panel or the enclosure section. The integral cut-outs with pre-punched knock-out option are used for the vertical routing of control lines or cable ducts and for the routing of distribution busbars or connection kits. |
| Material                      | Sheet steel, 1.5 mm                                                                                                                                                                                                                                                                                                                                                                               |
| Surface finish                | Zinc-plated                                                                                                                                                                                                                                                                                                                                                                                       |
| Supply includes               | Assembly parts                                                                                                                                                                                                                                                                                                                                                                                    |
| Assembly instruction          | For assembling compartments as internal Form separation, compartment side panels are required                                                                                                                                                                                                                                                                                                     |
| Dimensions                    | Width: 1,111 mm<br>Depth: 780 mm                                                                                                                                                                                                                                                                                                                                                                  |
| To fit                        | Width: = 1,200 mm<br>Depth: = 800 mm                                                                                                                                                                                                                                                                                                                                                              |
| Packs of                      | 2 pc(s).                                                                                                                                                                                                                                                                                                                                                                                          |
| Net weight                    | 12.52                                                                                                                                                                                                                                                                                                                                                                                             |
| PCF per pack (cradle-to-gate) | 52.3 kg CO2 eq (Cat B)                                                                                                                                                                                                                                                                                                                                                                            |
| Note on PCF category          | Category B: PCF value (cradle-to-gate) based on the product weight, approximately calculated and self-declared                                                                                                                                                                                                                                                                                    |
| Customs tariff number         | 73269098                                                                                                                                                                                                                                                                                                                                                                                          |
| EAN                           | 4028177936430                                                                                                                                                                                                                                                                                                                                                                                     |
| ETIM 9                        | EC002525                                                                                                                                                                                                                                                                                                                                                                                          |
| ECLASS 8.0                    | 27400613                                                                                                                                                                                                                                                                                                                                                                                          |