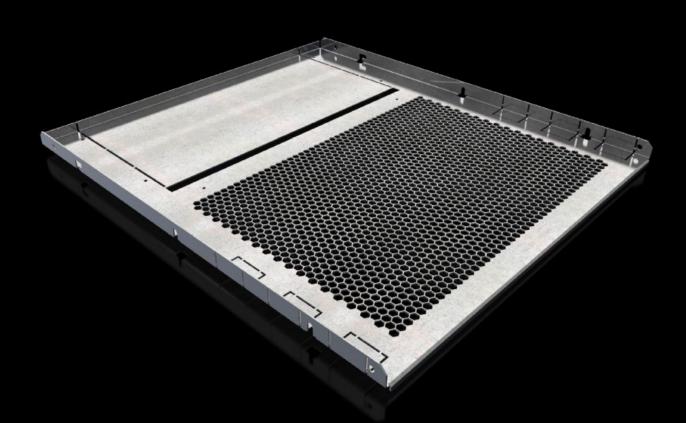

## SV 9683.466 - Compartment divider for VX

For the horizontal separation of compartments.

#### Features

| Model No.                     | SV 9683.466                                                                                                                                                                                                                                                                                                                                                                                                     |
|-------------------------------|-----------------------------------------------------------------------------------------------------------------------------------------------------------------------------------------------------------------------------------------------------------------------------------------------------------------------------------------------------------------------------------------------------------------|
| Design                        | With louvres                                                                                                                                                                                                                                                                                                                                                                                                    |
| Product description           | For the horizontal separation of compartments. In combination with<br>the side panels, this creates Form separation to Form 1 to 4. For<br>attachment to the compartment side panel or the enclosure section<br>The integral cut-outs with pre-punched knock-out option are used<br>for the vertical routing of control lines or cable ducts and for the<br>routing of distribution busbars or connection kits. |
| Material                      | Sheet steel, 1.5 mm                                                                                                                                                                                                                                                                                                                                                                                             |
| Surface finish                | Zinc-plated                                                                                                                                                                                                                                                                                                                                                                                                     |
| Supply includes               | Assembly parts                                                                                                                                                                                                                                                                                                                                                                                                  |
| Assembly instruction          | For assembling compartments as internal Form separation, compartment side panels are required                                                                                                                                                                                                                                                                                                                   |
| Dimensions                    | Width: 511 mm<br>Depth: 580 mm                                                                                                                                                                                                                                                                                                                                                                                  |
| To fit                        | Width: = 600 mm<br>Depth: = 600 mm                                                                                                                                                                                                                                                                                                                                                                              |
| Packs of                      | 2 pc(s).                                                                                                                                                                                                                                                                                                                                                                                                        |
| Net weight                    | 5.22                                                                                                                                                                                                                                                                                                                                                                                                            |
| Gross weight                  | 5.82                                                                                                                                                                                                                                                                                                                                                                                                            |
| PCF per pack (cradle-to-gate) | 22.2 kg CO2 eq (Cat B)                                                                                                                                                                                                                                                                                                                                                                                          |
| Note on PCF category          | Category B: PCF value (cradle-to-gate) based on the product weight approximately calculated and self-declared                                                                                                                                                                                                                                                                                                   |
| Customs tariff number         | 73269098                                                                                                                                                                                                                                                                                                                                                                                                        |
| EAN                           | 4028177936386                                                                                                                                                                                                                                                                                                                                                                                                   |
| ETIM 9                        | EC002525                                                                                                                                                                                                                                                                                                                                                                                                        |
|                               |                                                                                                                                                                                                                                                                                                                                                                                                                 |