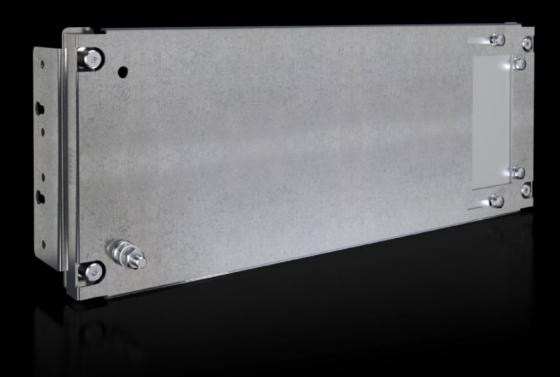

# SV 9683.562 - Partial mounting plate for compartment side panel

With or without duct, for direct attachment to the functional space side panel.

#### **Features**

| Model No.                     | SV 9683.562                                                                                                                                                                                                                                                                                                                        |
|-------------------------------|------------------------------------------------------------------------------------------------------------------------------------------------------------------------------------------------------------------------------------------------------------------------------------------------------------------------------------|
| Design                        | with gland made from insulating material                                                                                                                                                                                                                                                                                           |
| Product description           | For direct attachment to the compartment side panel for internal compartmentalisation. Universal interior installation with switchgear and controlgear. Creation of additional mounting levels. In combination with compartment dividers and side panel, internal compartmentalisation in accordance with Form 1 to 4 is possible. |
| Material                      | Sheet steel, 2 mm                                                                                                                                                                                                                                                                                                                  |
| Surface finish                | Zinc-plated                                                                                                                                                                                                                                                                                                                        |
| Supply includes               | Angle brackets and assembly parts                                                                                                                                                                                                                                                                                                  |
| For compartment height        | 200 mm                                                                                                                                                                                                                                                                                                                             |
| Dimensions                    | Width: 502 mm<br>Height: 193 mm                                                                                                                                                                                                                                                                                                    |
| To fit                        | Width: = 600 mm                                                                                                                                                                                                                                                                                                                    |
| Packs of                      | 1 pc(s).                                                                                                                                                                                                                                                                                                                           |
| Net weight                    | 2.26                                                                                                                                                                                                                                                                                                                               |
| Gross weight                  | 2.52                                                                                                                                                                                                                                                                                                                               |
| PCF per pack (cradle-to-gate) | 9.4 kg CO2 eq (Cat B)                                                                                                                                                                                                                                                                                                              |
| Note on PCF category          | Category B: PCF value (cradle-to-gate) based on the product weight, approximately calculated and self-declared                                                                                                                                                                                                                     |
| Customs tariff number         | 94039910                                                                                                                                                                                                                                                                                                                           |
| EAN                           | 4028177935372                                                                                                                                                                                                                                                                                                                      |
| ETIM 9                        | EC000213                                                                                                                                                                                                                                                                                                                           |