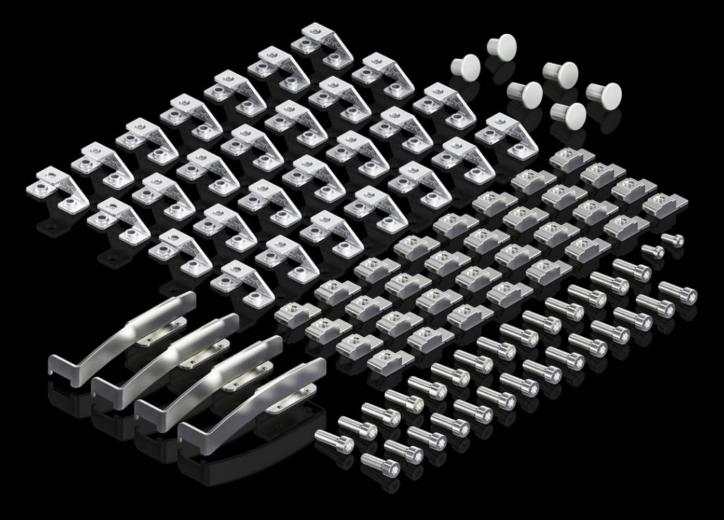

### SV 9686.410 - Arc flash kit, class A for VX

To achieve arc flash class A.

#### **Features**

| Model No.             | SV 9686.410                                                                                                                                                  |
|-----------------------|--------------------------------------------------------------------------------------------------------------------------------------------------------------|
| Design                | for two-door VX                                                                                                                                              |
| Product description   | To achieve arc flash class A (human safety) to IEC/TR 61 641.<br>Suitable for two enclosure panels.                                                          |
| Material              | Steel<br>Plastic                                                                                                                                             |
| Supply includes       | 4 plugs for roof plate 4 warning stickers Certificate Assembly parts 28 enclosure panel holders 2 plugs for roof plate 4 reinforcements for door locking bar |
| Packs of              | 1 pc(s).                                                                                                                                                     |
| Net weight            | 1.4                                                                                                                                                          |
| Gross weight          | 1.426                                                                                                                                                        |
| Customs tariff number | 83024900                                                                                                                                                     |
| EAN                   | 4028177962675                                                                                                                                                |
| ETIM 9                | EC002498                                                                                                                                                     |
| ECLASS 8.0            | 27142423                                                                                                                                                     |
|                       |                                                                                                                                                              |