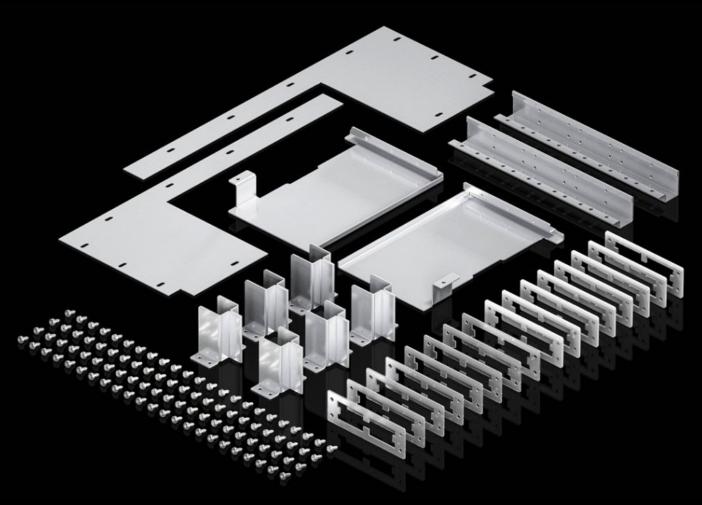

### SV 9686.420 - Arc flash kit, class B for VX

To achieve arc flash class B.

#### Features

| Model No.             | SV 9686.420                                                                                                                                                                     |
|-----------------------|---------------------------------------------------------------------------------------------------------------------------------------------------------------------------------|
| Design                | For busbar system assembly in the roof section                                                                                                                                  |
| Product description   | To achieve arc flash class B (human safety and protection of equipment) to IEC/TR 61 641. Suitable for one enclosure panel.                                                     |
| Material              | Steel<br>Plastic<br>Silicone                                                                                                                                                    |
| Supply includes       | 2 metal covers<br>2 roof mounting brackets for sacrificial anodes<br>Certificate<br>Assembly parts<br>2 metal partitions<br>6 sacrificial anodes<br>8 seals<br>8 plastic covers |
| Packs of              | 1 pc(s).                                                                                                                                                                        |
| Net weight            | 5.95                                                                                                                                                                            |
| Gross weight          | 6.08                                                                                                                                                                            |
| Customs tariff number | 83024900                                                                                                                                                                        |
| EAN                   | 4028177962835                                                                                                                                                                   |
| ETIM 9                | EC002498                                                                                                                                                                        |
| ECLASS 8.0            | 27142423                                                                                                                                                                        |
|                       |                                                                                                                                                                                 |