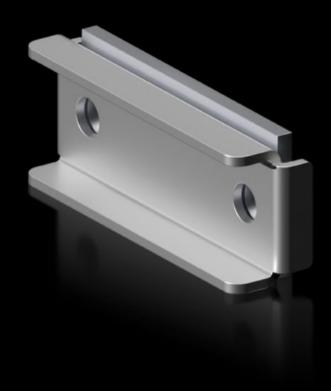

## SV 9686.730 - Clamping plate for Flat-PLS

For fastening laminated copper bars to a flat copper main or distributor busbar system.

## **Features**

| Model No.                                       | SV 9686.730                                                                                                                                                                                                                          |
|-------------------------------------------------|--------------------------------------------------------------------------------------------------------------------------------------------------------------------------------------------------------------------------------------|
| Material                                        | Clamping plate: Stainless steel<br>Connection infill: E-Cu, silver-plated                                                                                                                                                            |
| Note                                            | Connection plate 9686.750 is additionally required for connecting to<br>the busbar system<br>When using two laminated copper bars on top of one another, a<br>clamping plate is required.<br>Screws are not included with the supply |
| Clamping area for laminated copper bars (W x H) | 63 x 20 mm                                                                                                                                                                                                                           |
| Packs of                                        | 1 pc(s).                                                                                                                                                                                                                             |
| Net weight                                      | 0.342                                                                                                                                                                                                                                |
| Gross weight                                    | 0.358                                                                                                                                                                                                                                |
| Customs tariff number                           | 74071000                                                                                                                                                                                                                             |
| EAN                                             | 4028177981386                                                                                                                                                                                                                        |
| ETIM 9                                          | EC002270                                                                                                                                                                                                                             |
| ETIM 8                                          | EC002270                                                                                                                                                                                                                             |
| ECLASS 8.0                                      | 27409221                                                                                                                                                                                                                             |