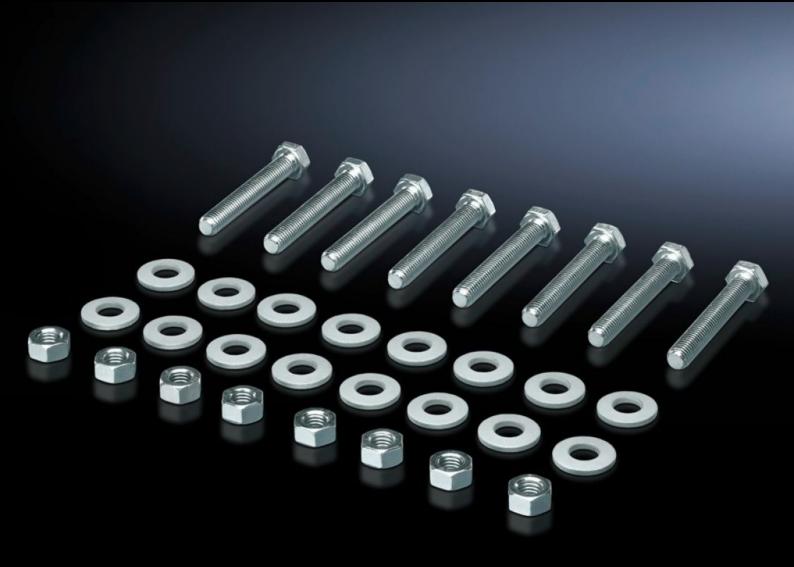

## SV 9686.811 - Screw for connection components

For connecting connection brackets and a connector kit (may be used for 3-pole and 4-pole connector kits).

## **Features**

| Model No.             | SV 9686.811                                                                |
|-----------------------|----------------------------------------------------------------------------|
| Product description   | For connecting components such as connection brackets and connection kits. |
| Material              | Sheet steel, zinc-plated                                                   |
| Supply includes       | 8 nuts and 16 washers.                                                     |
| Dimensions            | Thread length: 110 mm                                                      |
| Packs of              | 8 pc(s).                                                                   |
| Customs tariff number | 73181900                                                                   |
| EAN                   | 4028177982246                                                              |
| ETIM 9                | EC003861                                                                   |
| ECLASS 8.0            | 27400613                                                                   |