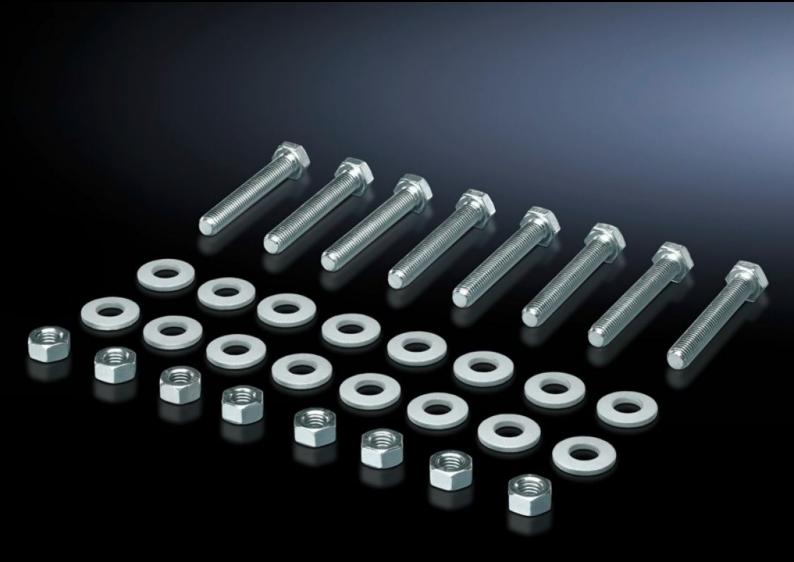

## SV 9686.813 - Screw for connection components

For connecting connection brackets and a connector kit (may be used for 3-pole and 4-pole connector kits).

## **Features**

| Model No.             | SV 9686.813                                                                |
|-----------------------|----------------------------------------------------------------------------|
| Product description   | For connecting components such as connection brackets and connection kits. |
| Material              | Sheet steel, zinc-plated                                                   |
| Supply includes       | 8 nuts and 16 washers.                                                     |
| Dimensions            | Thread: M10<br>Thread length: 130 mm                                       |
| Packs of              | 8 pc(s).                                                                   |
| Customs tariff number | 73181900                                                                   |
| EAN                   | 4028177982239                                                              |
| ETIM 9                | EC003861                                                                   |
| ECLASS 8.0            | 27400613                                                                   |