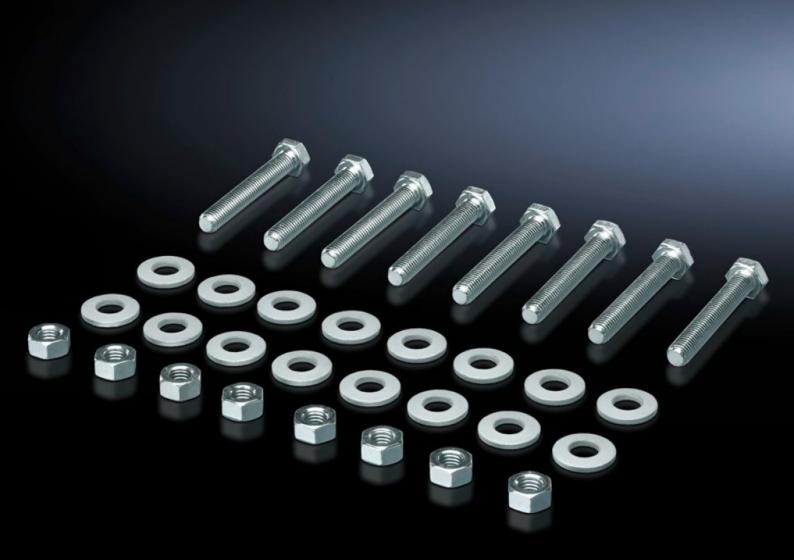

## SV 9686.818 - Screw for connection components

For connecting connection brackets and a connector kit (may be used for 3-pole and 4-pole connector kits).

## **Features**

| Model No.             | SV 9686.818                                                                |
|-----------------------|----------------------------------------------------------------------------|
| Product description   | For connecting components such as connection brackets and connection kits. |
| Material              | Sheet steel, zinc-plated                                                   |
| Supply includes       | 8 nuts and 16 washers.                                                     |
| Dimensions            | Thread: M10<br>Thread length: 180 mm                                       |
| Packs of              | 8 pc(s).                                                                   |
| Customs tariff number | 73181900                                                                   |
| EAN                   | 4028177981430                                                              |
| ETIM 9                | EC003861                                                                   |
| ECLASS 8.0            | 27400613                                                                   |