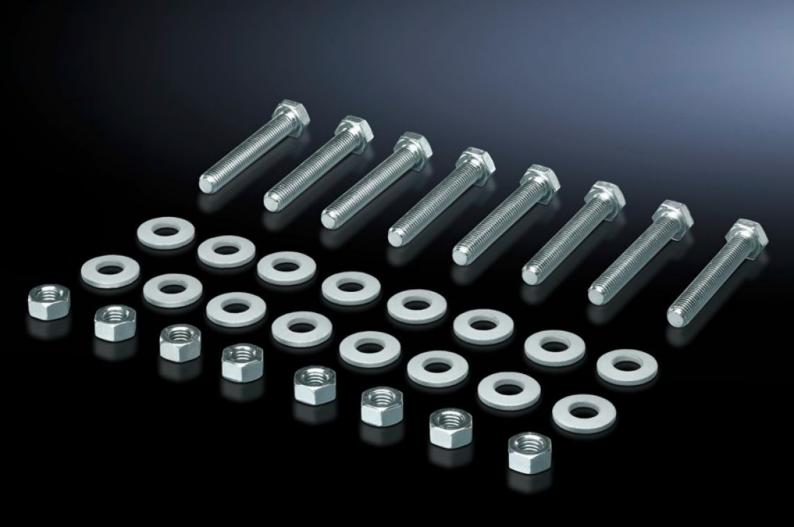

## SV 9686.830 - Screw for connection components

For connecting connection brackets and a connector kit (may be used for 3-pole and 4-pole connector kits).

## Features

| Model No.             | SV 9686.830                                                                |
|-----------------------|----------------------------------------------------------------------------|
| Product description   | For connecting components such as connection brackets and connection kits. |
| Material              | Sheet steel, zinc-plated                                                   |
| Supply includes       | 8 nuts and 16 washers.                                                     |
| Dimensions            | Thread: M10<br>Thread length: 35 mm                                        |
| Packs of              | 8 pc(s).                                                                   |
| Customs tariff number | 73181900                                                                   |
| EAN                   | 4028177981508                                                              |
| ETIM 9                | EC003861                                                                   |
| ECLASS 8.0            | 27400613                                                                   |
|                       |                                                                            |