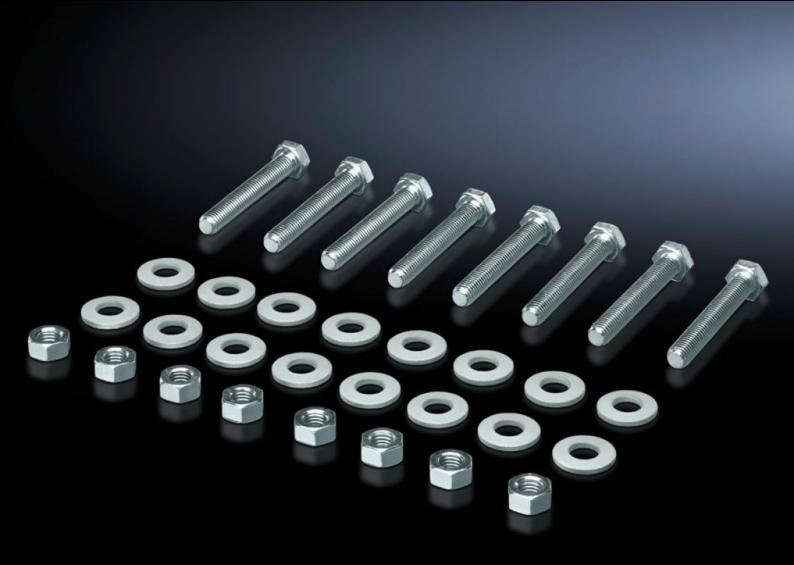

## SV 9686.845 - Screw for connection components

For connecting connection brackets and a connector kit (may be used for 3-pole and 4-pole connector kits).

## **Features**

| Model No.                     | SV 9686.845                                                                                                    |
|-------------------------------|----------------------------------------------------------------------------------------------------------------|
| Product description           | For connecting components such as connection brackets and connection kits.                                     |
| Material                      | Sheet steel, zinc-plated                                                                                       |
| Supply includes               | 8 nuts and 16 washers.                                                                                         |
| Dimensions                    | Thread: M10<br>Thread length: 45 mm                                                                            |
| Packs of                      | 8 pc(s).                                                                                                       |
| Net weight                    | 0.4                                                                                                            |
| Gross weight                  | 0.451                                                                                                          |
| PCF per pack (cradle-to-gate) | 1.7 kg CO2 eq (Cat B)                                                                                          |
| Note on PCF category          | Category B: PCF value (cradle-to-gate) based on the product weight, approximately calculated and self-declared |
| Customs tariff number         | 73181900                                                                                                       |
| EAN                           | 4028177950245                                                                                                  |
| ETIM 9                        | EC002270                                                                                                       |
| ECLASS 8.0                    | 27400613                                                                                                       |