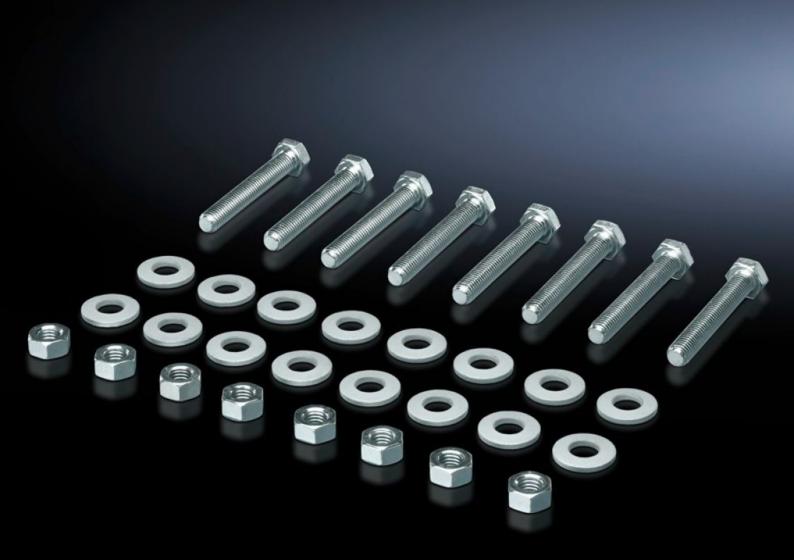

## SV 9686.855 - Screw for connection components

For connecting connection brackets and a connector kit (may be used for 3-pole and 4-pole connector kits).

## **Features**

| Model No.             | SV 9686.855                                                                |
|-----------------------|----------------------------------------------------------------------------|
| Product description   | For connecting components such as connection brackets and connection kits. |
| Material              | Sheet steel, zinc-plated                                                   |
| Supply includes       | 8 nuts and 16 washers.                                                     |
| Dimensions            | Thread: M10<br>Thread length: 65 mm                                        |
| Packs of              | 8 pc(s).                                                                   |
| Customs tariff number | 73181900                                                                   |
| EAN                   | 4028177981492                                                              |
| ETIM 9                | EC003861                                                                   |
| ECLASS 8.0            | 27400613                                                                   |