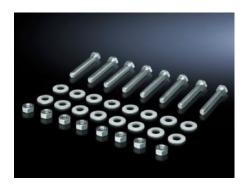

## SV 9686.870 - Screw for connection components

For connecting connection brackets and a connector kit (may be used for 3-pole and 4-pole connector kits).

## **Features**

| Model No.             | SV 9686.870                                                                |
|-----------------------|----------------------------------------------------------------------------|
| Product description   | For connecting components such as connection brackets and connection kits. |
| Material              | Sheet steel, zinc-plated                                                   |
| Supply includes       | 8 nuts and 16 washers.                                                     |
| Dimensions            | Thread: M10<br>Thread length: 75 mm                                        |
| Packs of              | 8 pc(s).                                                                   |
| Customs tariff number | 73181900                                                                   |
| EAN                   | 4028177981485                                                              |
| ETIM 9                | EC003861                                                                   |
| ECLASS 8.0            | 27400613                                                                   |