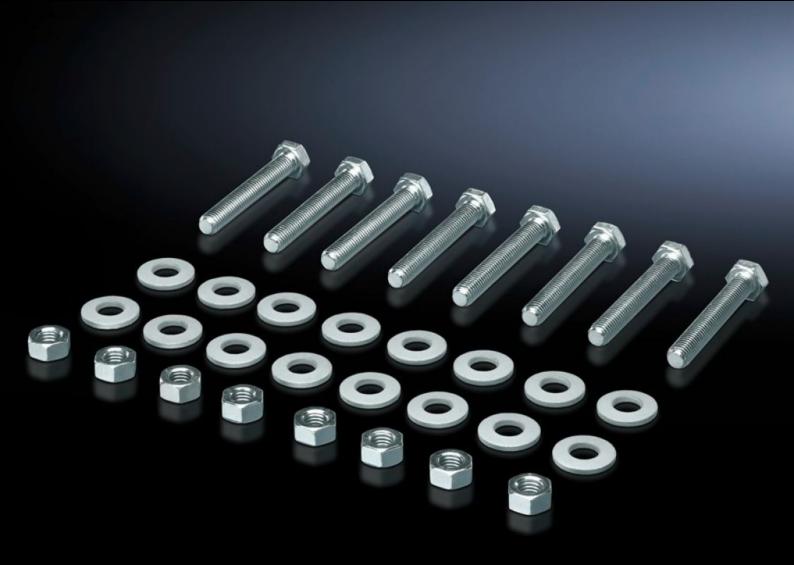

## SV 9686.870 - Screw for connection components

For connecting connection brackets and a connector kit (may be used for 3-pole and 4-pole connector kits).

## **Features**

| Model No.             | SV 9686.870                                                                |
|-----------------------|----------------------------------------------------------------------------|
| Product description   | For connecting components such as connection brackets and connection kits. |
| Material              | Sheet steel, zinc-plated                                                   |
| Supply includes       | 8 nuts and 16 washers.                                                     |
| Dimensions            | Thread: M10<br>Thread length: 75 mm                                        |
| Packs of              | 8 pc(s).                                                                   |
| Customs tariff number | 73181900                                                                   |
| EAN                   | 4028177981485                                                              |
| ETIM 9                | EC003861                                                                   |
| ECLASS 8.0            | 27400613                                                                   |