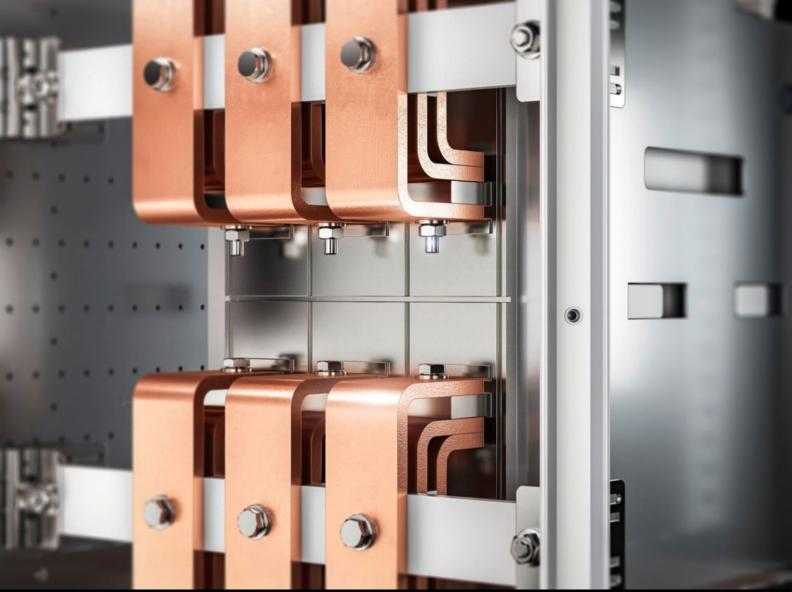

### SV 9686.912 - Connector kit for air circuit-breakers

For connecting open air circuit-breakers (ACB), coupling sections and cable transition sections.

#### Features

| Model No.             | SV 9686.912                                                                                                                                                                                                                                   |
|-----------------------|-----------------------------------------------------------------------------------------------------------------------------------------------------------------------------------------------------------------------------------------------|
| Product description   | For the connection of open air circuit-breakers (ACB), coupling sections and cable transition sections.                                                                                                                                       |
| Material              | E-Cu                                                                                                                                                                                                                                          |
| Note                  | Please quote the complete configuration code (configuration code =<br>Model No. + design code) on all enquiries and orders. The required<br>design code is generated by the VX25 Rittal Power Engineering<br>software (www.rittal.com/rpevx/) |
| Packs of              | 1 pc(s).                                                                                                                                                                                                                                      |
| Customs tariff number | 74071000                                                                                                                                                                                                                                      |
| EAN                   | 4028177953567                                                                                                                                                                                                                                 |
| ETIM 9                | EC002270                                                                                                                                                                                                                                      |
| ECLASS 8.0            | 27400613                                                                                                                                                                                                                                      |