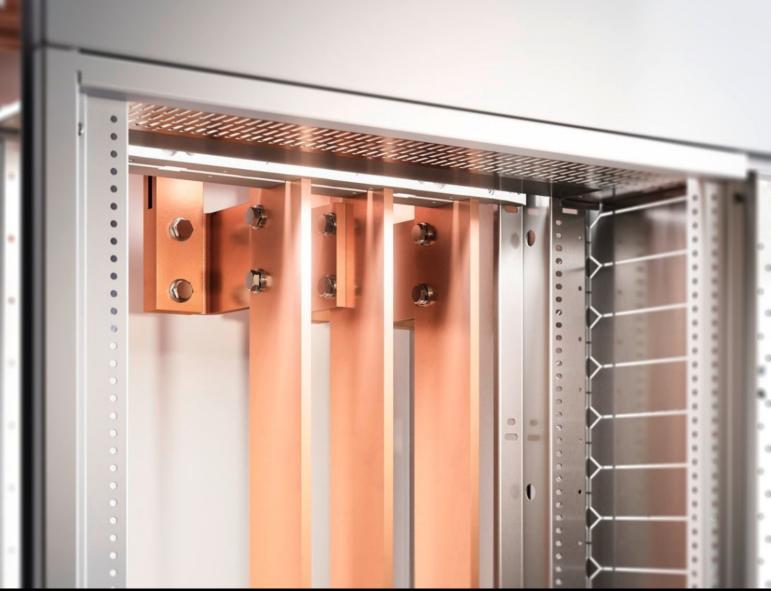

## SV 9686.924 - T-connector kits

For connecting horizontal and vertical busbar systems, modular outgoing sections, slimline fuseswitch-disconnector, multi-terminal busbar, riser and corner sections.

## Features

| Model No.             | SV 9686.924                                                                                                                                                                                                                                   |
|-----------------------|-----------------------------------------------------------------------------------------------------------------------------------------------------------------------------------------------------------------------------------------------|
| Product description   | For connecting horizontal and vertical busbar systems, modular outgoing sections, slimline fuse-switch-disconnector, muti-terminal busbar, riser and corner sections.                                                                         |
| Material              | E-Cu                                                                                                                                                                                                                                          |
| Note                  | Please quote the complete configuration code (configuration code =<br>Model No. + design code) on all enquiries and orders. The required<br>design code is generated by the VX25 Rittal Power Engineering<br>software (www.rittal.com/rpevx/) |
| Packs of              | 1 pc(s).                                                                                                                                                                                                                                      |
| Customs tariff number | 74071000                                                                                                                                                                                                                                      |
| EAN                   | 4028177953550                                                                                                                                                                                                                                 |
| ETIM 9                | EC002270                                                                                                                                                                                                                                      |
| ECLASS 8.0            | 27400613                                                                                                                                                                                                                                      |
|                       |                                                                                                                                                                                                                                               |