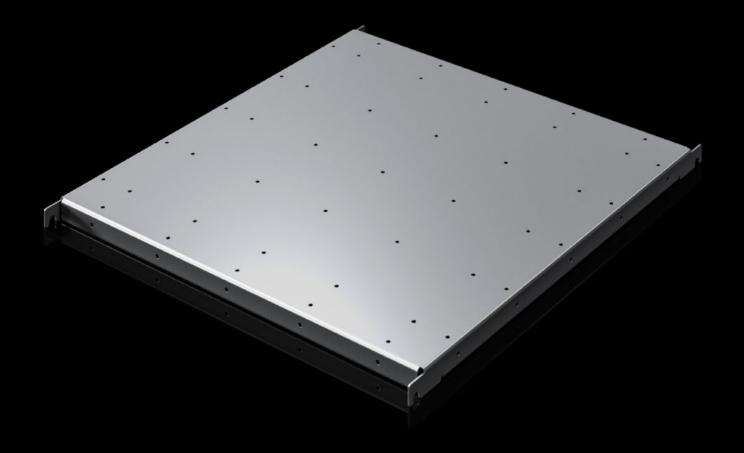

## SV 9692.023 - Component shelf, heavy duty VX ESS

To attach e.g. monobloc batteries.

## **Features**

| Model No.                     | SV 9692.023                                                                                                    |
|-------------------------------|----------------------------------------------------------------------------------------------------------------|
| Material                      | Sheet steel, zinc-plated                                                                                       |
| Supply includes               | Assembly parts                                                                                                 |
| Load capacity static          | 200 kg<br>2,000 N                                                                                              |
| Support area                  | Width: 709 mm<br>Depth: 714 mm                                                                                 |
| To fit                        | Width: 800 mm<br>Depth: 800 mm                                                                                 |
| Packs of                      | 1 pc(s).                                                                                                       |
| Net weight                    | 12                                                                                                             |
| Gross weight                  | 12.14                                                                                                          |
| PCF per pack (cradle-to-gate) | 30.78 kg CO2 eq (Cat B)                                                                                        |
| Note on PCF category          | Category B: PCF value (cradle-to-gate) based on the product weight, approximately calculated and self-declared |
| Customs tariff number         | 94039910                                                                                                       |
| EAN                           | 4028177046016                                                                                                  |