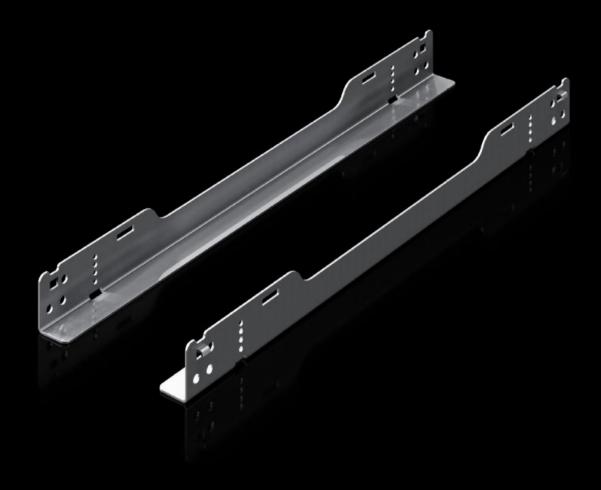

## SV 9692.050 - Slide rail VX ESS

To accommodate rack-mounted batteries.

## **Features**

| SV 9692.050                                                                                                    |
|----------------------------------------------------------------------------------------------------------------|
| Sheet steel, 2 mm, zinc-plated                                                                                 |
| Perforated strip Assembly parts                                                                                |
| 313.9 mm                                                                                                       |
| 120 kg<br>1,200 N                                                                                              |
| Depth: 600 mm                                                                                                  |
| 10 pc(s).                                                                                                      |
| 3.6                                                                                                            |
| 3.7                                                                                                            |
| 9.09 kg CO2 eq (Cat B)                                                                                         |
| Category B: PCF value (cradle-to-gate) based on the product weight, approximately calculated and self-declared |
| 73269098                                                                                                       |
| 4028177045415                                                                                                  |
| EC002620                                                                                                       |
|                                                                                                                |