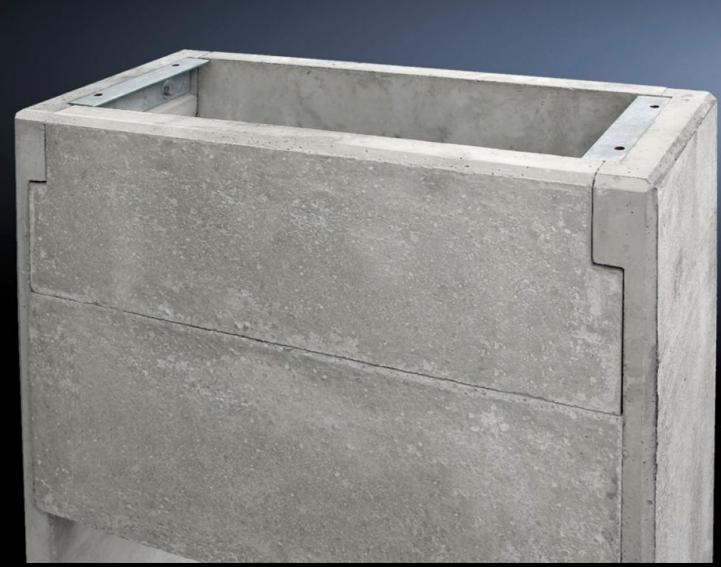

## CS 9765.183 - Concrete base/plinth for outdoor enclosures

Concrete base/plinth for CS Toptec and basic enclosures. The base/plinth is made from pre-cast concrete sections which are easily fitted in situ.

## **Features**

| Model No.             | CS 9765.183                                                                                                                                                                           |
|-----------------------|---------------------------------------------------------------------------------------------------------------------------------------------------------------------------------------|
| Product description   | The base/plinth is made from pre-cast concrete sections which are easily fitted in situ. Front/rear base/plinth plate screw-fastened from the inside, removable for servicing access. |
| Managel               | <del>-</del>                                                                                                                                                                          |
| Material              | Light-weight concrete                                                                                                                                                                 |
| Surface finish        | Untreated                                                                                                                                                                             |
| Supply includes       | 1 base plate                                                                                                                                                                          |
|                       | 2 side parts                                                                                                                                                                          |
|                       | 2 divided base/plinth plates                                                                                                                                                          |
|                       | Assembly parts and fastening screws for mounting the enclosure.                                                                                                                       |
| Excavation depth      | 700 mm                                                                                                                                                                                |
| Note                  | Extended delivery times.                                                                                                                                                              |
| Dimensions            | Height: 965 mm                                                                                                                                                                        |
| To fit                | Enclosure type: CS Toptec                                                                                                                                                             |
|                       | Width: 800 mm                                                                                                                                                                         |
|                       | Depth: 800 mm                                                                                                                                                                         |
| Suitable for depth    | 800 mm                                                                                                                                                                                |
| Packs of              | 1 pc(s).                                                                                                                                                                              |
| Customs tariff number | 68109100                                                                                                                                                                              |
| EAN                   | 4028177253551                                                                                                                                                                         |
| ETIM 9                | EC000721                                                                                                                                                                              |
| ECLASS 8.0            | 27182003                                                                                                                                                                              |
|                       |                                                                                                                                                                                       |