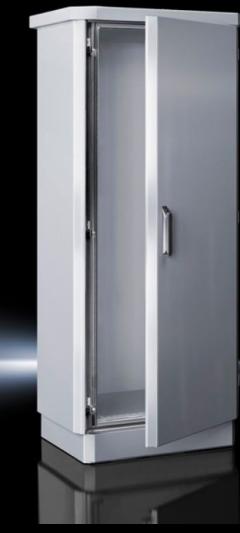

## CS 9774.005 - CS Toptec project solution

This product is used in infrastructure and telecommunications projects. Please contact your sales representative for further information.

### **Features**

| Model No.           | CS 9774.005                                                                                                                                                                                                                                                                                                                          |  |
|---------------------|--------------------------------------------------------------------------------------------------------------------------------------------------------------------------------------------------------------------------------------------------------------------------------------------------------------------------------------|--|
| Design              | for baying                                                                                                                                                                                                                                                                                                                           |  |
| Product description | This product is used in infrastructure and telecommunications projects. Please contact your sales representative for further information.                                                                                                                                                                                            |  |
| Benefits            | TS 8 frame – Identical system platform in the outdoor sector as for IE or IT free-standing enclosures Weather canopy – With projection on all sides Chimney effect of the twin-walled structure – Reduces the influence of sunlight Mounting benefit – Open frame structure means fast configuration, also applies to bayed variants |  |
| Material            | Base frame: Stainless steel Enclosure panels: Aluminium Rain canopy: Aluminium                                                                                                                                                                                                                                                       |  |
| Surface finish      | Powder-coated<br>UV-resistant pure polyester                                                                                                                                                                                                                                                                                         |  |
| Supply includes     | Double-walled outdoor enclosure, fully preconfigured<br>Enclosure frame with 25 mm system punchings in the roof and base<br>frame plus vertical sections with two mounting levels                                                                                                                                                    |  |
| Options             | Selectable options depending on the project Dimensions Side door Rear door Climate control                                                                                                                                                                                                                                           |  |
| Note                | Extended delivery times.                                                                                                                                                                                                                                                                                                             |  |
| Basic material      | Aluminium                                                                                                                                                                                                                                                                                                                            |  |
| Packs of            | 1 pc(s).                                                                                                                                                                                                                                                                                                                             |  |