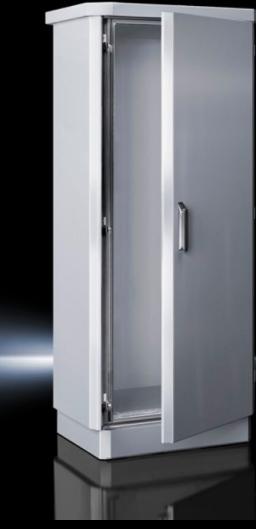

## CS 9774.099 - CS Toptec project solution

This product is used in infrastructure and telecommunications projects. Please contact your sales representative for further information.

## **Features**

| Model No.           | CS 9774.099                                                                                                                                                                                                                                                                                                                          |  |
|---------------------|--------------------------------------------------------------------------------------------------------------------------------------------------------------------------------------------------------------------------------------------------------------------------------------------------------------------------------------|--|
| Design              | for stand-alone siting                                                                                                                                                                                                                                                                                                               |  |
| Product description | This product is used in infrastructure and telecommunications projects. Please contact your sales representative for further information.                                                                                                                                                                                            |  |
| Benefits            | TS 8 frame – Identical system platform in the outdoor sector as for IE or IT free-standing enclosures Weather canopy – With projection on all sides Chimney effect of the twin-walled structure – Reduces the influence of sunlight Mounting benefit – Open frame structure means fast configuration, also applies to bayed variants |  |
| Material            | Base frame: Stainless steel<br>Enclosure panels: Aluminium<br>Rain canopy: Aluminium                                                                                                                                                                                                                                                 |  |
| Surface finish      | Powder-coated<br>UV-resistant pure polyester                                                                                                                                                                                                                                                                                         |  |
| Supply includes     | Double-walled outdoor enclosure, fully preconfigured<br>Enclosure frame with 25 mm system punchings in the roof and base<br>frame plus vertical sections with two mounting levels                                                                                                                                                    |  |
| Options             | Selectable options depending on the project Dimensions Side door Rear door Climate control                                                                                                                                                                                                                                           |  |
| Note                | Extended delivery times.                                                                                                                                                                                                                                                                                                             |  |
| Basic material      | Aluminium                                                                                                                                                                                                                                                                                                                            |  |
| Packs of            | 1 pc(s).                                                                                                                                                                                                                                                                                                                             |  |