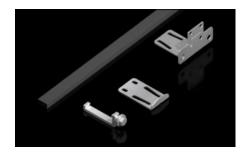

## undefined 9781.000 - Baying kit for CS Toptec, bayable

For baying CS Toptec outdoor enclosures.

## **Features**

| Model No.             | 9781.000                                     |
|-----------------------|----------------------------------------------|
| Supply includes       | Assembly parts                               |
| Note                  | 1 pack is sufficient for baying 2 enclosures |
| To fit                | Enclosure type: CS Toptec, bayable           |
| Packs of              | 1 pc(s).                                     |
| Net weight            | 1.23                                         |
| Gross weight          | 1.259                                        |
| Customs tariff number | 94039910                                     |
| EAN                   | 4028177994263                                |