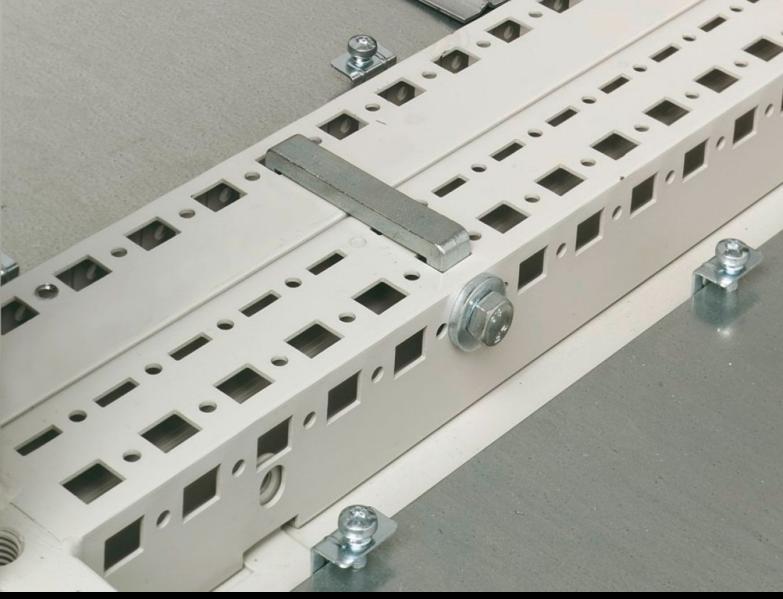

## undefined 9781.000 - Baying kit for CS Toptec, bayable

For baying CS Toptec outdoor enclosures.

## **Features**

| Model No.             | 9781.000                                     |
|-----------------------|----------------------------------------------|
| Supply includes       | Assembly parts                               |
| Note                  | 1 pack is sufficient for baying 2 enclosures |
| To fit                | Enclosure type: CS Toptec, bayable           |
| Packs of              | 1 pc(s).                                     |
| Net weight            | 1.23                                         |
| Gross weight          | 1.259                                        |
| Customs tariff number | 94039910                                     |
| EAN                   | 4028177994263                                |