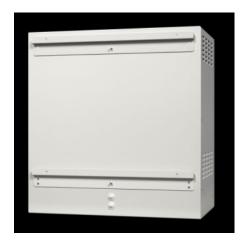

## AX 9792.065 - Outdoor housing for compact enclosures AX

Housing for AX compact enclosures, for use outdoors, consisting of enclosure cover, rear panel, base and plug-in door. For creating an enclosure-within-an-enclosure concept. Cut-out at the bottom and integrated louvres in the side and base for optimum enclosure ventilation.

#### **Features**

| Model No.           | AX 9792.065                                                                                                                                                                                                      |
|---------------------|------------------------------------------------------------------------------------------------------------------------------------------------------------------------------------------------------------------|
| Product description | Housing for AX compact enclosures, for use outdoors. For creating an enclosure-within-an-enclosure concept. Cut-out at the bottom and integrated louvres in the side and base for optimum enclosure ventilation. |
| Benefits            | Housing for AX compact enclosures, for use outdoors For creating an enclosure-within-an-enclosure concept Cut-out at the bottom and integrated louvres in the side and base for optimum enclosure ventilation    |
| Material            | Aluminium AlMg3                                                                                                                                                                                                  |
| Surface finish      | Powder-coated                                                                                                                                                                                                    |
| Supply includes     | Support rails for wall mounting Brush strip M25 stepped collar Cam lock with 3 mm double-bit insert Including earthing and assembly parts                                                                        |