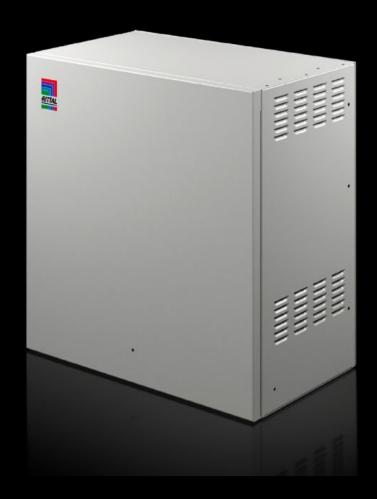

## AX 9792.065 - Outdoor housing for compact enclosures AX

Housing for AX compact enclosures, for use outdoors, consisting of enclosure cover, rear panel, base and plug-in door. For creating an enclosure-within-an-enclosure concept. Cut-out at the bottom and integrated louvres in the side and base for optimum enclosure ventilation.

#### **Features**

| Model No.           | AX 9792.065                                                                                                                                                                                                      |
|---------------------|------------------------------------------------------------------------------------------------------------------------------------------------------------------------------------------------------------------|
| Product description | Housing for AX compact enclosures, for use outdoors. For creating an enclosure-within-an-enclosure concept. Cut-out at the bottom and integrated louvres in the side and base for optimum enclosure ventilation. |
| Benefits            | Housing for AX compact enclosures, for use outdoors For creating an enclosure-within-an-enclosure concept Cut-out at the bottom and integrated louvres in the side and base for optimum enclosure ventilation    |
| Material            | Aluminium AlMg3                                                                                                                                                                                                  |
| Surface finish      | Powder-coated                                                                                                                                                                                                    |
| Supply includes     | Support rails for wall mounting Brush strip M25 stepped collar Cam lock with 3 mm double-bit insert Including earthing and assembly parts                                                                        |