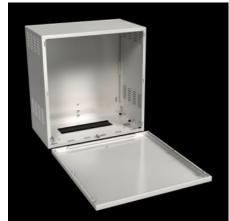

## AX 9792.065 - Outdoor housing for compact enclosures AX

Housing for AX compact enclosures, for use outdoors, consisting of enclosure cover, rear panel, base and plug-in door. For creating an enclosure-within-an-enclosure concept. Cut-out at the bottom and integrated louvres in the side and base for optimum enclosure ventilation.

#### **Features**

| Model No.           | AX 9792.065                                                                                                                                                                                                      |
|---------------------|------------------------------------------------------------------------------------------------------------------------------------------------------------------------------------------------------------------|
| Product description | Housing for AX compact enclosures, for use outdoors. For creating an enclosure-within-an-enclosure concept. Cut-out at the bottom and integrated louvres in the side and base for optimum enclosure ventilation. |
| Benefits            | Housing for AX compact enclosures, for use outdoors For creating an enclosure-within-an-enclosure concept Cut-out at the bottom and integrated louvres in the side and base for optimum enclosure ventilation    |
| Material            | Aluminium AlMg3                                                                                                                                                                                                  |
| Surface finish      | Powder-coated                                                                                                                                                                                                    |
| Supply includes     | Support rails for wall mounting Brush strip M25 stepped collar Cam lock with 3 mm double-bit insert Including earthing and assembly parts                                                                        |