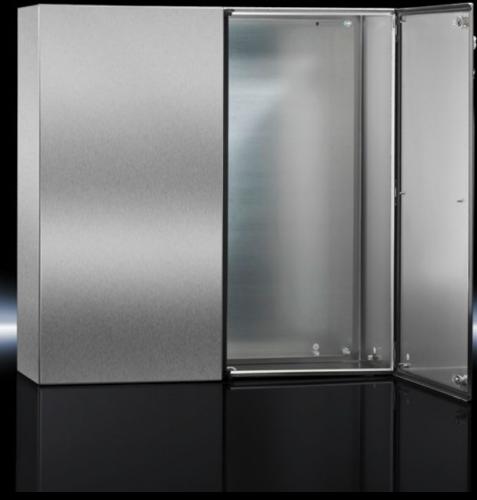

## AE 1018.600 - Compact enclosures AE Stainless steel

Compact enclosure AE in stainless steel including mounting plate.

#### **Features**

| Model No.                         | AE 1018.600                                                   |
|-----------------------------------|---------------------------------------------------------------|
| Material                          | Enclosure: Stainless steel                                    |
|                                   | Door: Stainless steel, all-round foamed-in PU seal            |
|                                   | Mounting plate: Sheet steel                                   |
|                                   | Stainless steel 1.4301 (AISI 304)                             |
| Surface finish                    | Enclosure and door: Brushed, grain 400, peak-to-valley height |
|                                   | < 0.8 μm                                                      |
|                                   | Mounting plate: Zinc-plated                                   |
| Supply includes                   | Enclosure with door(s)                                        |
|                                   | Mounting plate                                                |
|                                   | Lock: 3 mm double-bit                                         |
| Protection category NEMA          | NEMA 12                                                       |
| Protection category to IEC 60 529 | IP 55                                                         |
| IK Code                           | IK08                                                          |
| Dimensions                        | Width: 1,000 mm                                               |
|                                   | Height: 1,000 mm                                              |
|                                   | Depth: 300 mm                                                 |
| Dimensions mounting plate (W x H) | 939 mm x 955 mm                                               |
| Number of doors                   | 2                                                             |
| Number of locks                   | 2                                                             |
| Lock                              | Lock version: Cam                                             |
|                                   | Number of locks: 2                                            |
|                                   | Lock insert: 3 mm double-bit                                  |
|                                   | Material lock: Die-cast zinc, nickel-plated                   |
| Basic material                    | Stainless steel 1.4301 (AISI 304)                             |
|                                   |                                                               |