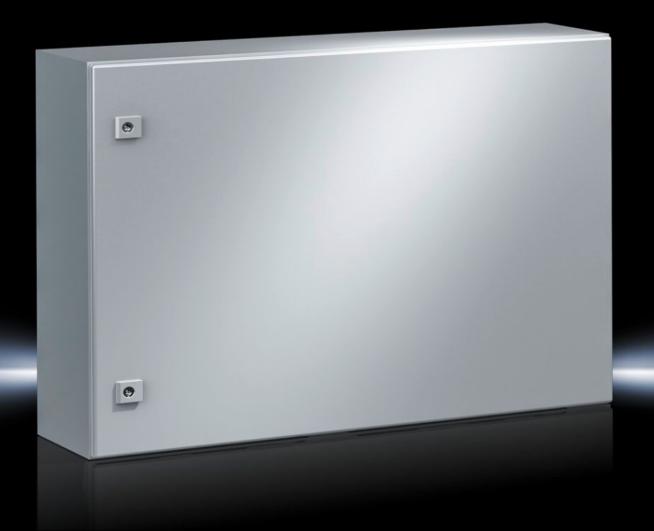

## AE 1055.500 - Compact enclosures AE

Enclosure with door of sheet steel, spray-finished with mounting plate and gland plate in the base

#### **Features**

| Model No.                            | AE 1055.500                                                                                                                          |
|--------------------------------------|--------------------------------------------------------------------------------------------------------------------------------------|
| Material                             | Enclosure: Sheet steel<br>Door: Sheet steel, all-round foamed-in PU seal                                                             |
| Surface finish                       | Enclosure and door: Dipcoat primed, powder-coated on the outside, textured paint Mounting plate: Zinc-plated                         |
| Colour                               | RAL 7035                                                                                                                             |
| Supply includes                      | Enclosure with hinged door(s), of all-round solid construction Gland plate(s) in enclosure base Mounting plate Lock: 3 mm double-bit |
| Protection category NEMA             | NEMA 4                                                                                                                               |
| Protection category to IEC 60 529    | IP 66                                                                                                                                |
| IK Code                              | IK08                                                                                                                                 |
| Dimensions                           | Width: 800 mm<br>Height: 600 mm<br>Depth: 300 mm                                                                                     |
| Material thickness - door            | 2 mm                                                                                                                                 |
| Material thickness - enclosure       | 1.5 mm                                                                                                                               |
| Material thickness of mounting plate | 2.5 mm                                                                                                                               |
| Dimensions mounting plate (W x H)    | 749 mm x 570 mm                                                                                                                      |
| Number of doors                      | 1                                                                                                                                    |
| Interchangeable door hinge           | Yes                                                                                                                                  |
| Number of locks                      | 2                                                                                                                                    |
|                                      |                                                                                                                                      |