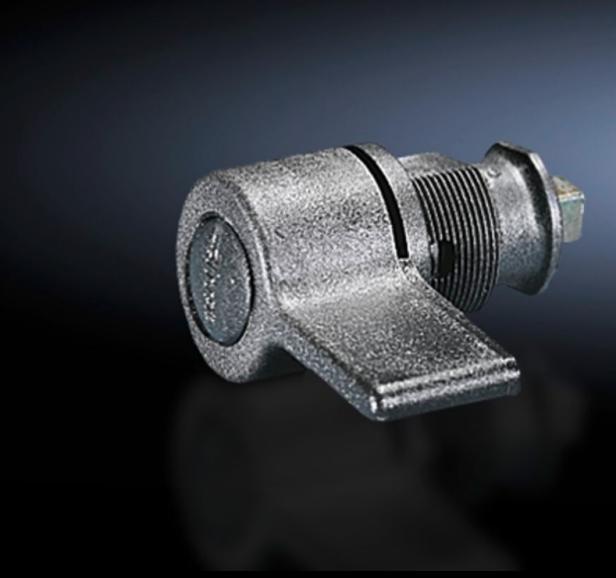

## SZ 1484.001 - Plastic handles

Alternative to the standard lock insert with or without lock cylinder insert.

## **Features**

| Model No.             | SZ 1484.001                               |
|-----------------------|-------------------------------------------|
| Design                | E                                         |
| Colour                | RAL 8019                                  |
| Lock                  | Lock insert: without lock cylinder insert |
| To fit enclosure type | KS with cam                               |
| Packs of              | 1 pc(s).                                  |
| Net weight            | 0.031                                     |
| Gross weight          | 0.032                                     |
| Customs tariff number | 39269097                                  |
| EAN                   | 4028177007246                             |
| ETIM 9                | EC000327                                  |
| ETIM 8                | EC000327                                  |
| ECLASS 8.0            | 27409217                                  |