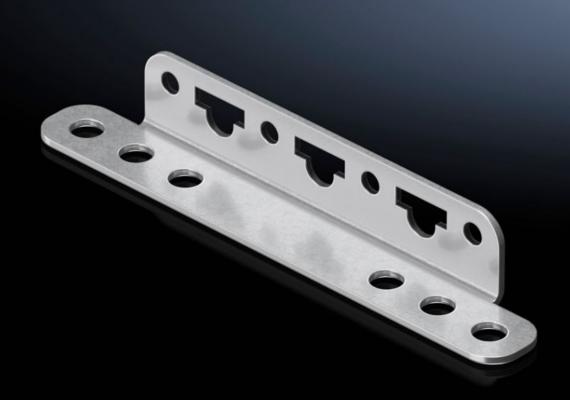

## AX 1485.200 - Universal bracket for AX plastic, Ex enclosures plastic

For interior installation of punched sections with mounting flanges, door rails and support strips on the 25 mm pitch pattern.

## **Features**

| Model No.             | AX 1485.200                                                                                                                    |
|-----------------------|--------------------------------------------------------------------------------------------------------------------------------|
| Product description   | For interior installation of punched sections with mounting flanges, door rails and support strips on the 25 mm pitch pattern. |
| Material              | Sheet steel, zinc-plated                                                                                                       |
| Supply includes       | Assembly parts                                                                                                                 |
| To fit enclosure type | AX plastic                                                                                                                     |
| Packs of              | 4 pc(s).                                                                                                                       |
| Net weight            | 0.156                                                                                                                          |
| Gross weight          | 0.16                                                                                                                           |
| Customs tariff number | 73182900                                                                                                                       |
| EAN                   | 4028177940420                                                                                                                  |
| ETIM 9                | EC002625                                                                                                                       |
| ETIM 8                | EC002625                                                                                                                       |
| ECLASS 8.0            | 27189234                                                                                                                       |