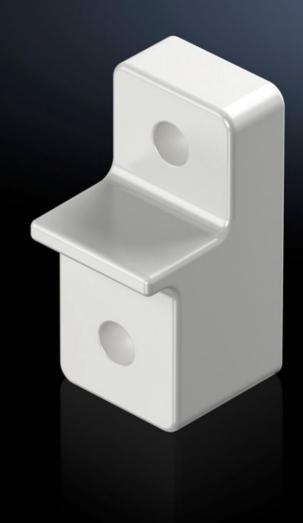

## AX 1485.400 - Wall mounting bracket for AX plastic

The wall mounting brackets are easily secured from the outside while retaining the UL.

#### **Features**

| Model No.             | AX 1485.400                                                                            |  |
|-----------------------|----------------------------------------------------------------------------------------|--|
| Product description   | The wall mounting brackets are easily secured from the outside while retaining the UL. |  |
| Material              | Fibreglass-reinforced polyamide                                                        |  |
| Colour                | RAL 7035                                                                               |  |
| Supply includes       | Assembly parts for mounting on the enclosure                                           |  |
| To fit                | Enclosure type: AX plastic                                                             |  |
| Packs of              | 4 pc(s).                                                                               |  |
| Net weight            | 0.16                                                                                   |  |
| Gross weight          | 0.22                                                                                   |  |
| Customs tariff number | 83024900                                                                               |  |
| EAN                   | 4028177951457                                                                          |  |
| E-Number Sweden       | E3465360                                                                               |  |
| ETIM 9                | EC002625                                                                               |  |
| ETIM 8                | EC002625                                                                               |  |
| ECLASS 8.0            | 27189234                                                                               |  |