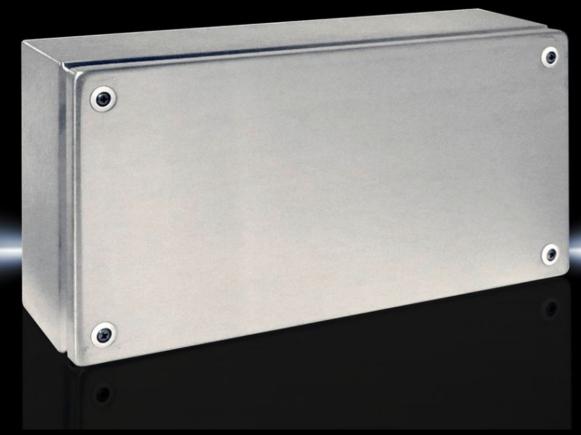

## KL 1525.010 - Terminal boxes KL Stainless steel

Terminal boxes, stainless steel 1.4301 (AISI 304), Protection category IP 66.

### **Features**

| Model No.                         | KL 1525.010                                                                                                          |
|-----------------------------------|----------------------------------------------------------------------------------------------------------------------|
| Material                          | Enclosure: Stainless steel 1.4301 (AISI 304)<br>Cover: Stainless steel 1.4301 (AISI 304), all-round foamed-in PU sea |
| Surface finish                    | Enclosure and cover: Brushed, grain 180                                                                              |
| Supply includes                   | Enclosure with cover<br>Quick-release fastener including plastic bushes                                              |
| Protection category NEMA          | NEMA 4X                                                                                                              |
| Protection category to IEC 60 529 | IP 66                                                                                                                |
| IK Code                           | IK08                                                                                                                 |
| Dimensions                        | Width: 400 mm<br>Height: 200 mm<br>Depth: 120 mm                                                                     |
| Material thickness - cover        | 1.25 mm                                                                                                              |
| Material thickness - enclosure    | 1.25 mm                                                                                                              |
| Lock                              | Number of locks: 4                                                                                                   |
| Basic material                    | Stainless steel 1.4301 (AISI 304)                                                                                    |
| Packs of                          | 1 pc(s).                                                                                                             |
| Net weight                        | 3                                                                                                                    |
| Gross weight                      | 3.46                                                                                                                 |
| Customs tariff number             | 84879090                                                                                                             |
| EAN                               | 4028177008526                                                                                                        |
| E-Number Sweden                   | E3404367                                                                                                             |
| ETIM 9                            | EC000261                                                                                                             |
| ETIM 8                            | EC000261                                                                                                             |
|                                   |                                                                                                                      |

#### Tender text

Stainless steel terminal box without gland plate, protection cat. IP 66

**Enclosure:** 

of 1.25 mm stainless steel 1.4301 (AISI 304), folded and welded from a single piece, with all-round protection channel on the cover aperture. Cover of 1.25 mm stainless steel, sealed, with foamed-in special cover seal, facilities for connecting PE conductors in the cover and box, profile strips on both internal sides with mounting holes. Special plastic bush guards against accidental loss of the cover screws and provides screwdriver guidance.

Accessories:

quick-release fastener, cover retainer, plastic cable gland plate, cover hinges, mounting plate Surface finish:

brushed

Dimensions (W x H x D): 400 x 200 x 120 mm

© Rittal 2025 3