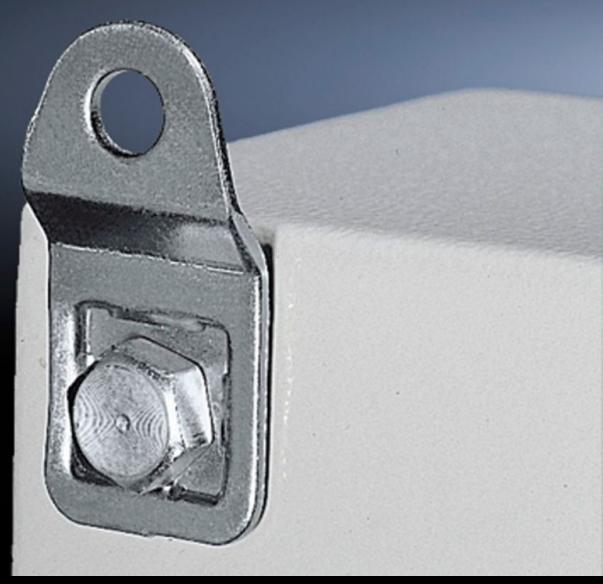

## KL 1580.000 - Wall mounting bracket for KL, EB, BG and EL wall-mounted enclosures

For the attachment of KL, EB, BG enclosures and EL wall-mounted enclosures.

## **Features**

| Model No.             | KL 1580.000                                                                                                                                 |
|-----------------------|---------------------------------------------------------------------------------------------------------------------------------------------|
| Material              | Brass, nickel-plated                                                                                                                        |
| Surface finish        | Nickel-plated                                                                                                                               |
| Supply includes       | Assembly parts for mounting on the enclosure                                                                                                |
| Wall distance         | 8 mm                                                                                                                                        |
| Note                  | For hygiene reasons, and to retain the protection category, the stainless steel enclosures do not have any drilled holes for wall mounting. |
| To fit                | Enclosure type: KL<br>EB<br>BG<br>EL                                                                                                        |
| Packs of              | 4 pc(s).                                                                                                                                    |
| Net weight            | 0.136                                                                                                                                       |
| Gross weight          | 0.144                                                                                                                                       |
| Customs tariff number | 73269098                                                                                                                                    |
| EAN                   | 4028177010864                                                                                                                               |
| E-Number Sweden       | E3404714                                                                                                                                    |
| ETIM 9                | EC002625                                                                                                                                    |
| ETIM 8                | EC002625                                                                                                                                    |
| ECLASS 8.0            | 27189234                                                                                                                                    |