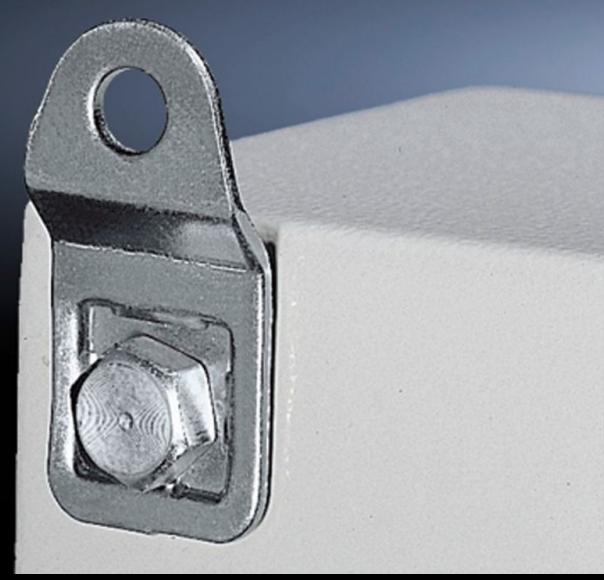

## KL 1594.000 Wall mounting bracket

State: 30/07/2025 (Source: rittal.com/nz-en)

## KL 1594.000 - Wall mounting bracket for KL, EB, BG and EL wall-mounted enclosures

For the attachment of KL, EB, BG enclosures and EL wall-mounted enclosures.

## **Features**

| Model No.             | KL 1594.000                                                                                                                                 |
|-----------------------|---------------------------------------------------------------------------------------------------------------------------------------------|
| Material              | Stainless steel 1.4301 (AISI 304)                                                                                                           |
| Supply includes       | Assembly parts for mounting on the enclosure                                                                                                |
| Wall distance         | 8 mm                                                                                                                                        |
| Note                  | For hygiene reasons, and to retain the protection category, the stainless steel enclosures do not have any drilled holes for wall mounting. |
| To fit                | Enclosure type: KL<br>EB<br>BG                                                                                                              |
| Packs of              | 4 po(a)                                                                                                                                     |
|                       | 4 pc(s).                                                                                                                                    |
| Net weight            | 0.12                                                                                                                                        |
| Gross weight          | 0.14                                                                                                                                        |
| Customs tariff number | 73269098                                                                                                                                    |
| EAN                   | 4028177011175                                                                                                                               |
| E-Number Sweden       | E3404517                                                                                                                                    |
| ETIM 9                | EC002625                                                                                                                                    |
| ETIM 8                | EC002625                                                                                                                                    |
| ECLASS 8.0            | 27189234                                                                                                                                    |