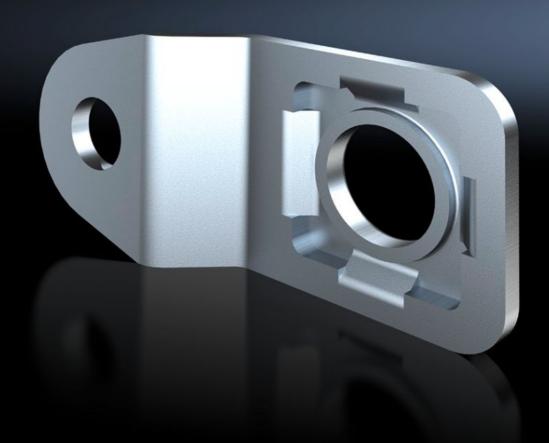

# AX 1594.010 - Wall mounting bracket for AX stainless steel, KX stainless steel, stainless steel switch housing

For wall-mounting AX and KX stainless steel enclosures.

#### **Features**

| Model No.             | AX 1594.010                                                                                                                                 |
|-----------------------|---------------------------------------------------------------------------------------------------------------------------------------------|
| Product description   | For the attachment of AX and KX stainless steel enclosures.                                                                                 |
| Material              | Stainless steel 1.4301 (AISI 304)                                                                                                           |
| Supply includes       | Assembly parts                                                                                                                              |
| Wall distance         | 10 mm                                                                                                                                       |
| Note                  | For hygiene reasons, and to retain the protection category, the stainless steel enclosures do not have any drilled holes for wall mounting. |
| To fit                | Enclosure type: AX stainless steel<br>KX stainless steel                                                                                    |
| Packs of              | 4 pc(s).                                                                                                                                    |
| Net weight            | 0.12                                                                                                                                        |
| Gross weight          | 0.155                                                                                                                                       |
| Customs tariff number | 83025000                                                                                                                                    |
| EAN                   | 4028177938083                                                                                                                               |
| E-Number Sweden       | E3465247                                                                                                                                    |
| ETIM 9                | EC002625                                                                                                                                    |