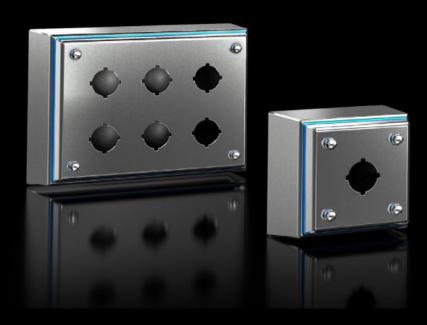

### HD 1682.630 - Switch housing HD

Enclosure solution with cut-outs for switches, tailored to the requirements of the food and beverage industry. All-round gap-free silicone seal between enclosure and cover. Hygiene-compliant quick-release hexagon fastener.

#### **Features**

| Model No.                      | HD 1682.630                                                    |
|--------------------------------|----------------------------------------------------------------|
| Design                         | Hygienic Design enclosure                                      |
| Material                       | Enclosure and cover: Stainless steel 1.4301 (AISI 304) 1.5 mm  |
|                                | Screw plug: Stainless steel                                    |
|                                | Seal: Silicone, compliant with FDA Guideline 21 CFR 177.2600   |
| Surface finish                 | Enclosure and cover: Brushed, grain 400, peak-to-valley height |
|                                | < 0.8 μm                                                       |
|                                | Seal: Blue, dyed (RAL 5010)                                    |
| Supply includes                | Enclosure of all-round solid construction                      |
|                                | Cover with switch cut-out                                      |
|                                | Seal and screw plug (supplied loose)                           |
| Dimensions                     | ,                                                              |
|                                | Width front: 100 mm                                            |
|                                | Width (rear): 122 mm                                           |
|                                | Height, front: 160 mm                                          |
|                                | Height rear: 182 mm                                            |
|                                | Depth: 90 mm                                                   |
| Pitch pattern                  | 60 mm                                                          |
| Cut-outs (quantity x diameter) | 2 x 30.5 mm                                                    |
|                                |                                                                |