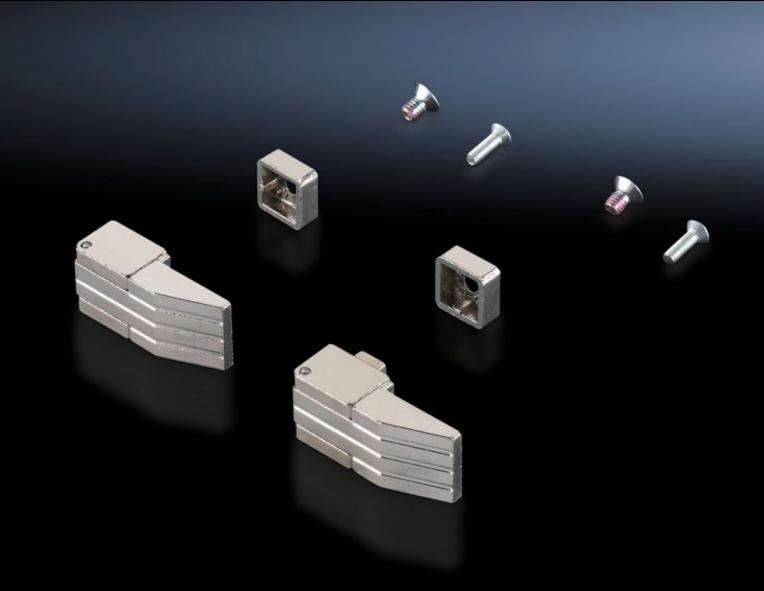

### EL 1950.000 - Hinge for blanking plates

Hinges for blanking plates.

#### Tender text

Hinge for hinged blanking plates

For subsequent hinging of blanking plates, including the assembly parts

Material:

Die-cast zinc, zinc-plated

© Rittal 2025