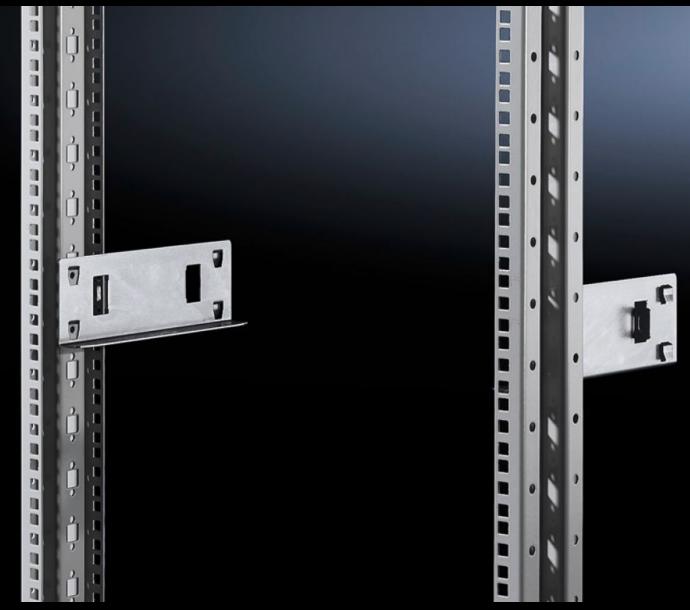

## SR 1962.200 - Slide rail for swing frames

To support heavy slide-in 482.6 mm (19") electronic equipment in the swing frame.

## **Features**

| Model No.                                      | SR 1962.200                                                                                                    |
|------------------------------------------------|----------------------------------------------------------------------------------------------------------------|
| Product description                            | To support heavy slide-in 482.6 mm (19") electronic equipment in the swing frame.                              |
| Material                                       | Sheet steel                                                                                                    |
| Surface finish                                 | Zinc-plated                                                                                                    |
| For slide-in equipment with installation depth | 190 mm                                                                                                         |
| Packs of                                       | 10 pc(s).                                                                                                      |
| Net weight                                     | 1.6                                                                                                            |
| Gross weight                                   | 1.663                                                                                                          |
| PCF per pack (cradle-to-gate)                  | 6.3 kg CO2 eq (Cat B)                                                                                          |
| Note on PCF category                           | Category B: PCF value (cradle-to-gate) based on the product weight, approximately calculated and self-declared |
| Customs tariff number                          | 73269098                                                                                                       |
| EAN                                            | 4028177013117                                                                                                  |
| ETIM 9                                         | EC002620                                                                                                       |
| ETIM 8                                         | EC002620                                                                                                       |
| ECLASS 8.0                                     | 27189261                                                                                                       |