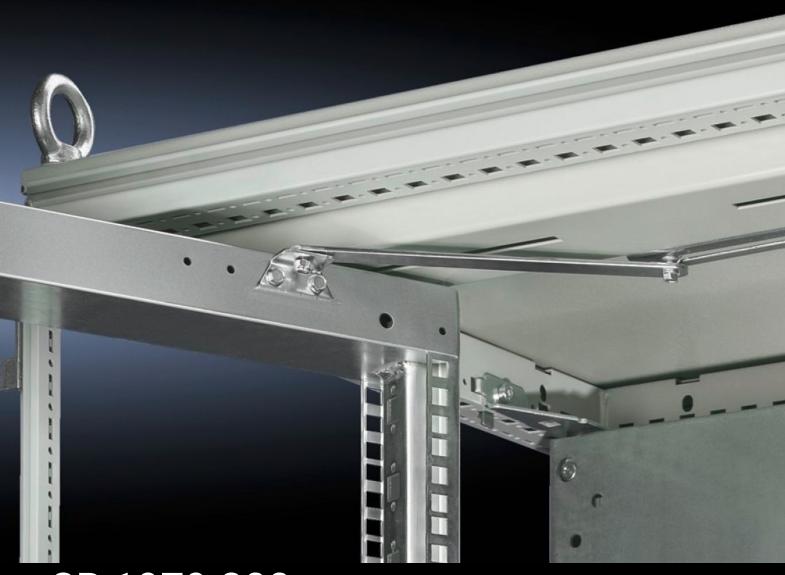

## SR 1979.200 Swing frame stay

State: 23/06/2025 (Source: rittal.com/nz-en)

## SR 1979.200 - Swing frame stay

Secures the swing frame in the open position.

## **Features**

| Model No.             | SR 1979.200                                                                                                                                |
|-----------------------|--------------------------------------------------------------------------------------------------------------------------------------------|
| Design                | with 130° hinge                                                                                                                            |
| Product description   | Secures the swing frame in the open position.                                                                                              |
| Installation options  | For mounting on swing frame, large: on the mounting kit, top<br>For mounting on swing frame, small: on the mounting kit, top and<br>bottom |
| Packs of              | 5 pc(s).                                                                                                                                   |
| Net weight            | 1.07                                                                                                                                       |
| Gross weight          | 1.436                                                                                                                                      |
| Customs tariff number | 73269098                                                                                                                                   |
| EAN                   | 4028177013230                                                                                                                              |
| ETIM 9                | EC002626                                                                                                                                   |
| ETIM 8                | EC002626                                                                                                                                   |
| ECLASS 8.0            | 27189266                                                                                                                                   |