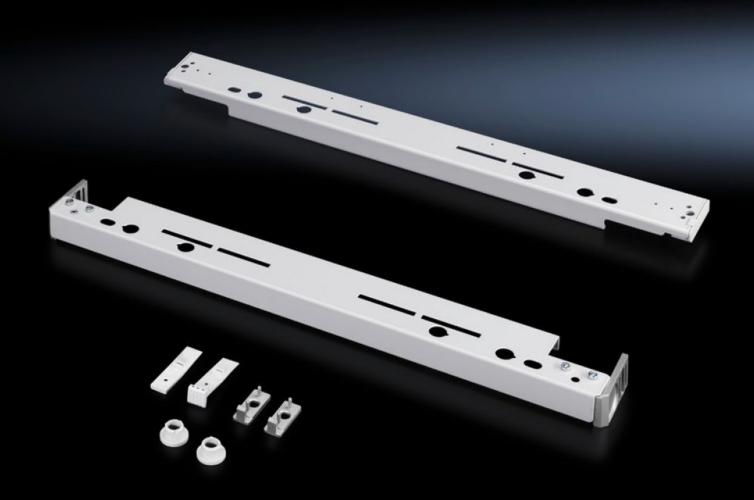

## SR 1995.835 - Installation kit for swing frame, large, with trim panel

For installing a large swing frame with trim panel.

## **Features**

| Model No.                            | SR 1995.835                                                               |
|--------------------------------------|---------------------------------------------------------------------------|
| Material                             | Sheet steel                                                               |
| Colour                               | RAL 7035                                                                  |
| Supply includes                      | Assembly parts for mounting on the enclosure                              |
| Opening angle                        | 130°                                                                      |
| Installation options                 | On swing frame with 482.6 mm (19") level, side                            |
| Load capacity (static)               | 1,500 N                                                                   |
| Note to permissible static load max. | Installation only possible with the mounting plate slide rail dismantled. |
| To fit                               | Enclosure type: TS<br>SE<br>Width: = 800 mm                               |
| To fit enclosure type                | TS<br>SE                                                                  |
| Packs of                             | 1 pc(s).                                                                  |
| Net weight                           | 3.717                                                                     |
| Gross weight                         | 3.917                                                                     |
| Customs tariff number                | 83024900                                                                  |
| EAN                                  | 4028177343528                                                             |
| ETIM 9                               | EC002625                                                                  |
| ETIM 8                               | EC002625                                                                  |
| ECLASS 8.0                           | 27189234                                                                  |
|                                      |                                                                           |